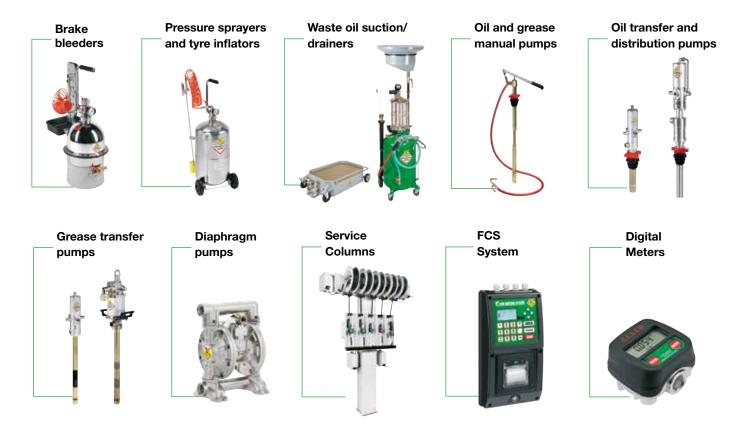

### AUTOMOTIVE SECTOR

There are many product families that belong to this section.