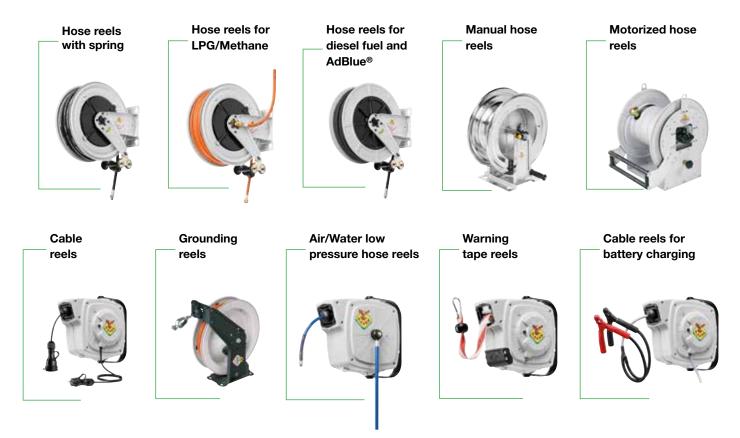

### HOSE AND CABLE REELS

The range of hose reels and cable reels is wide and allows the customer to choose the most suitable item for every specific working needs.

UR PRODUC