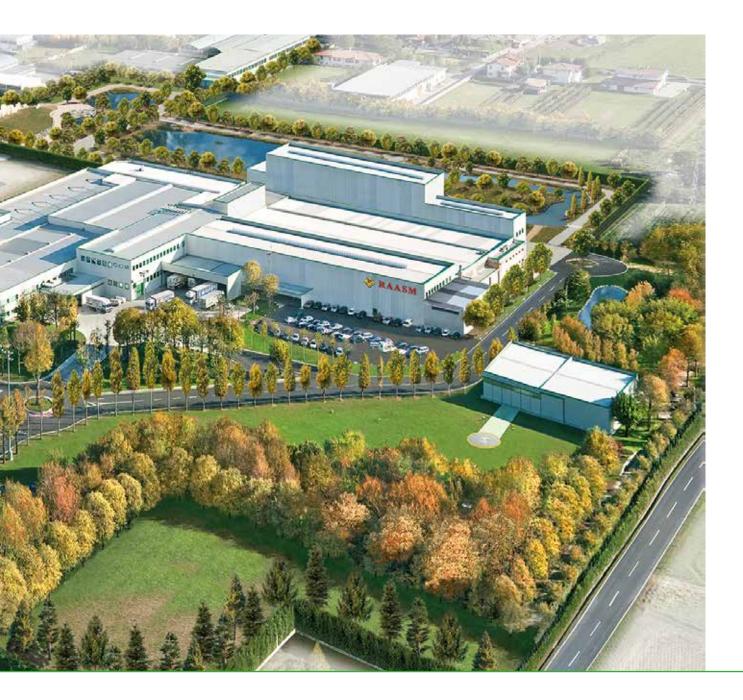

#### Total covered area:

 $\begin{array}{l} 27.000 \ m^2 - 290.000 \ sqft \\ Covered \ Areas \\ 125.000 \ m^2 - 31 \ acres \\ used \ as \ Park \end{array}$ 

### ENVIRONMENTAL QUALITY

1078 treesdivided into150 species

In our 45 years of history, we have fostered ethical behaviour, supporting the long-term creation of a vast **corporate park, over 125,000 m<sup>2</sup> - 31 acres**, inhabited by various animals and hundreds of plant species, some of them protected. Furthermore, RAASM organizes and promotes highly important historical and cultural activities.