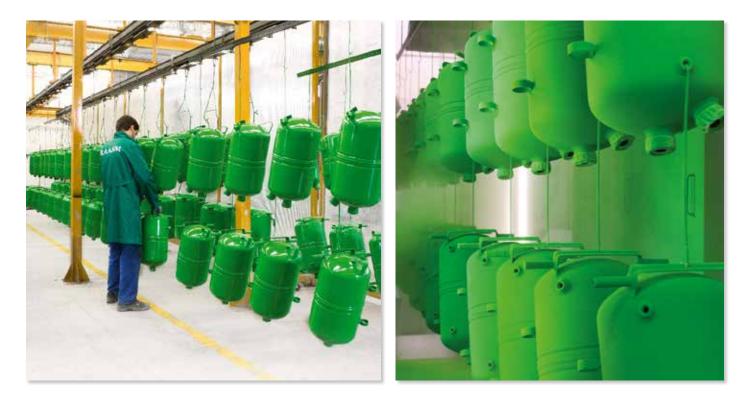

### GUARANTEED PAINTING

Heavy metal free polyester resin coating, with an average thickness of 100 micron.