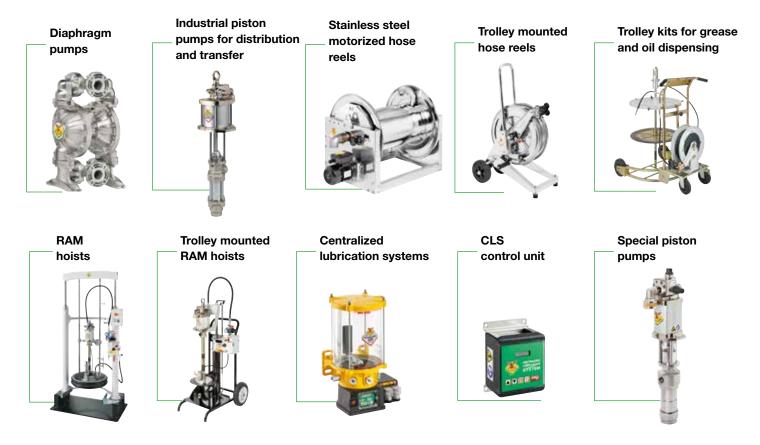

### HOSE AND CABLE REELS

The range of hose reels and cable reels is wide and allows the customer to choose the most suitable item for every specific working needs.

UR PRODUC

### MOBILE DEVICES SOLUTIONS

A fully customizable range of products according to different types of fluids, pressures and flow rates, with the possibility to combine power and signal transmissions.

**DUR PRODUCTS** 