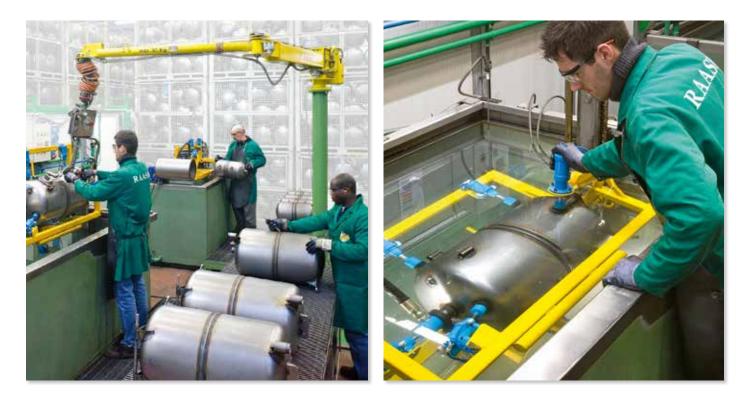

### WELDING DEPARTMENT

Accurate welding is the outcome of advanced robotics.

# TESTING DURING PRODUCTION

Each tank is tested at 6 bar pressure to highlight any possible leak.