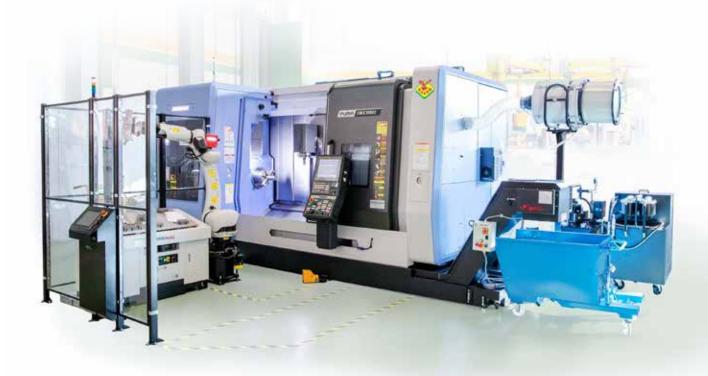

### MULTITASKING CNC MACHINERIES

Multitasking CNC machinery allows the production of several complex components.