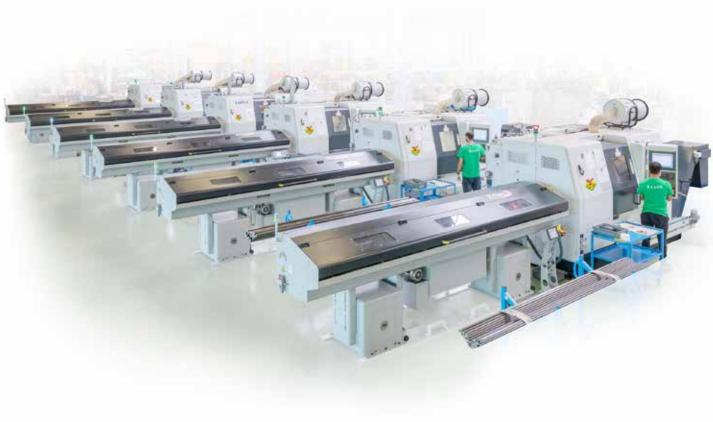

### TURNING MACHINES

Turning machine Dept. with cutting edge technology.

### MULTITASKING CNC MACHINERIES

Multitasking CNC machinery allows the production of several complex components.