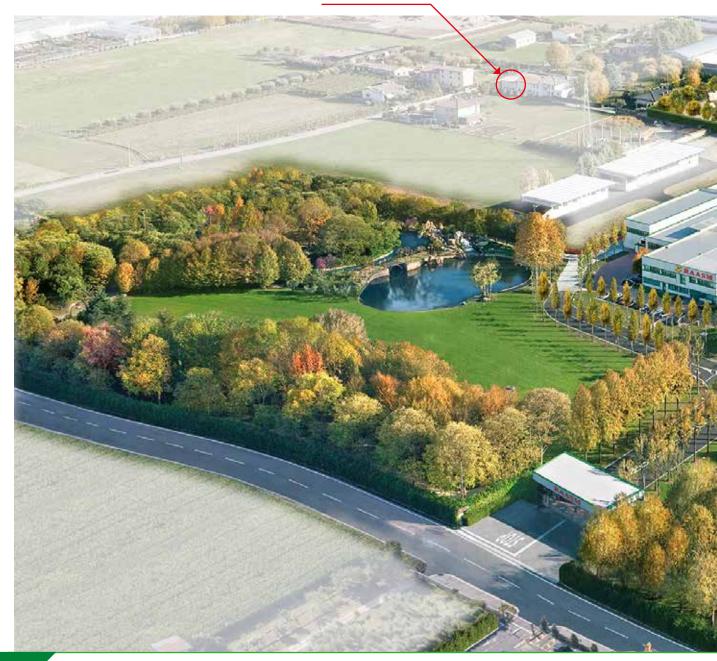

#### Total covered area:

 $\begin{array}{l} 27.000 \ m^2 - 290.000 \ sqft \\ Covered \ Areas \\ 125.000 \ m^2 - 31 \ acres \\ used \ as \ Park \end{array}$ 

### ENVIRONMENTAL QUALITY

1078 treesdivided into150 species

In our 45 years of history, we have fostered ethical behaviour, supporting the long-term creation of a vast **corporate park, over 125,000 m<sup>2</sup> - 31 acres**, inhabited by various animals and hundreds of plant species, some of them protected. Furthermore, RAASM organizes and promotes highly important historical and cultural activities.