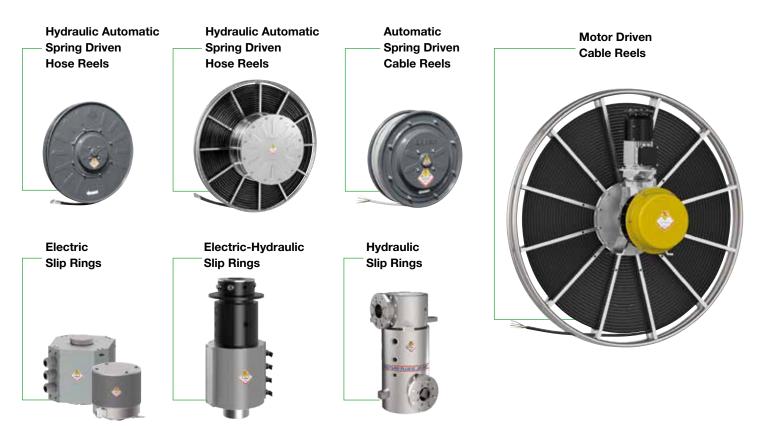

### R&D DEPARTMENT

From ideas to innovative products that meet and exceed customers' expectations. More than 15 engineers are directly employed by RAASM. They work in a 1.500 m<sup>2</sup> - 16.000 sqft office space and have access to the most advanced technology. In addition, a network of engineers support RAASM's R&D effort on a contract base.