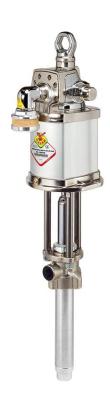

## P/N 115D/181

Modular divorced industrial pump s. 1200, R 18:1 - 23 l/min, with Teflon $\circledR$  seals

## **FEATURES**

| Flow rate                  | 23 l/min                       |
|----------------------------|--------------------------------|
| Ratio                      | 18:1                           |
| Compatible fluids          | chemical and industrial fluids |
| Suction tube upper body    | carbon steel                   |
| Suction tube               | carbon steel                   |
| Air inlet connection       | G 1/2" (f)                     |
| Fluid outlet connection    | G 3/4" (f)                     |
| Max supply pressure        | 8 bar                          |
| Max air consumption 8 bar  | 2,8 m3/min                     |
| Noise level                | 80 dB                          |
| Suitable for drums or tank | modular                        |
| Packing                    | No. 1 - 0,045 m3               |
| Weight                     | 14 kg                          |