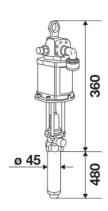

atio                      | 18:1                           |
| Compatible fluids          | chemical and industrial fluids |
| Suction tube upper body    | carbon steel                   |
| Suction tube               | carbon steel                   |
| Air inlet connection       | G 1/2" (f)                     |
| Fluid outlet connection    | G 3/4" (f)                     |
| Max supply pressure        | 8 bar                          |
| Max air consumption 8 bar  | 2,8 m3/min                     |
| Noise level                | 80 dB                          |
| Suitable for drums or tank | modular                        |
| Packing                    | No. 1 - 0,045 m3               |
| Weight                     | 14 kg                          |



## **OVERALL DIMENSIONS (mm)**