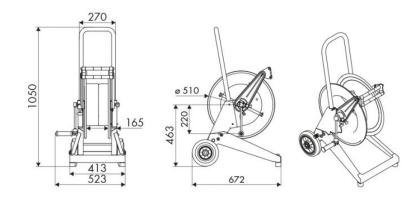

max 130 °C                             |  |
| Swivel joint      | AISI 304 stainless steel                     |  |
| Seals             | Viton® and Teflon®                           |  |
| Characteristic    | trolley-mounted                              |  |
| Material          | painted steel with zinc plated steel trolley |  |
| Couplings         | -                                            |  |
| Hose              | -                                            |  |
| ø and hose length | -                                            |  |
| Inlet             | G 3/8" (f)                                   |  |
| Outlet            | G 1/2" (f)                                   |  |
| Reel flow path    | AISI 304 stainless steel - zinc plated steel |  |



## **OVERALL DIMENSIONS (mm)**



#### **HOSE REELS CAPACITY**

| ø 1/4" | ø 5/16" | ø 3/8" |
|--------|---------|--------|
| 150 m  | 110 m   | 65 m   |