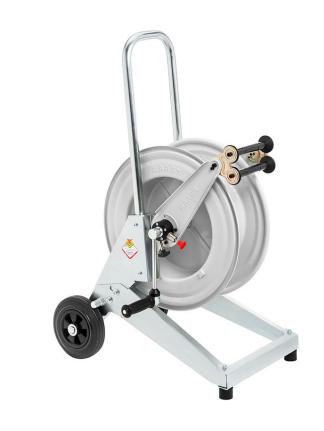

# P/N 236540.350

Manual trolley-mounted hose reel s. 540, for hot water, 400 bar, without hose. Inlet G 3/8" (f), outlet G 1/2" (f). Hose guide, safety system and rotation lock as standard

#### **FEATURES**

| Pressure          | 400 bar                                      |  |
|-------------------|----------------------------------------------|--|
| Compatible fluids | water max 130 °C                             |  |
| Swivel joint      | AISI 304 stainless steel                     |  |
| Seals             | Viton® and Teflon®                           |  |
| Characteristic    | trolley-mounted                              |  |
| Material          | painted steel with zinc plated steel trolley |  |
| Couplings         | -                                            |  |
| Hose              | -                                            |  |
| ø and hose length | -                                            |  |
| Inlet             | G 3/8" (f)                                   |  |
| Outlet            | G 1/2" (f)                                   |  |
| Reel flow path    | AISI 304 stainless steel - zinc plated steel |  |