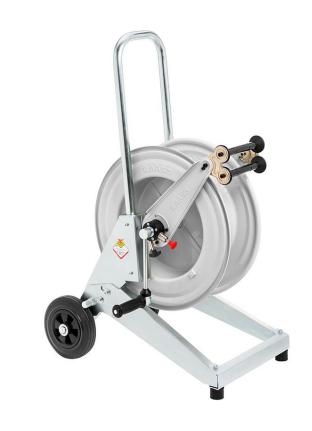

# P/N 236540.300

Manual trolley-mounted hose reel s. 540, for hot water, 200 bar, without hose. Inlet G 3/8" (f), outlet G 1/2" (f). Hose guide, safety system and rotation lock as standard

#### **FEATURES**

| Pressure          | 200 bar                                      |  |
|-------------------|----------------------------------------------|--|
| Compatible fluids | water max 130 °C                             |  |
| ·                 |                                              |  |
| Swivel joint      | AISI 304 stainless steel                     |  |
| Seals             | Viton <sup>®</sup>                           |  |
| Characteristic    | trolley-mounted                              |  |
| Material          | painted steel with zinc plated steel trolley |  |
| Couplings         | -                                            |  |
| Hose              | -                                            |  |
| ø and hose length | -                                            |  |
| Inlet             | G 3/8" (f)                                   |  |
| Outlet            | G 1/2" (f)                                   |  |
| Reel flow path    | AISI 304 stainless steel - zinc plated steel |  |