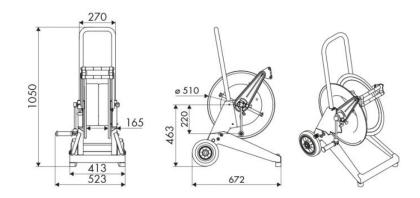

|  |
| Swivel joint      | AISI 304 stainless steel                     |  |
| Seals             | Viton <sup>®</sup>                           |  |
| Characteristic    | trolley-mounted                              |  |
| Material          | painted steel with zinc plated steel trolley |  |
| Couplings         | -                                            |  |
| Hose              | -                                            |  |
| ø and hose length | -                                            |  |
| Inlet             | G 3/8" (f)                                   |  |
| Outlet            | G 1/2" (f)                                   |  |
| Reel flow path    | AISI 304 stainless steel - zinc plated steel |  |



## **OVERALL DIMENSIONS (mm)**



#### **HOSE REELS CAPACITY**

| ø 1/4" | ø 5/16" | ø 3/8" | ø 1/2" |
|--------|---------|--------|--------|
| 150 m  | 110 m   | 65 m   | 45 m   |