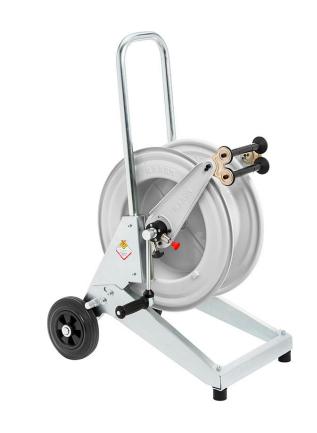

# P/N 236540.205

Manual trolley-mounted hose reel s. 540, for hot water, 100 bar, without hose. Inlet-outlet G 1/2" (f). Hose guide, safety system and rotation lock as standard

### **FEATURES**

| Pressure          | 100 bar                                      |
|-------------------|----------------------------------------------|
| Compatible fluids | water max 130 °C                             |
| Swivel joint      | AISI 304 stainless steel                     |
| Seals             | Viton <sup>®</sup>                           |
| Characteristic    | trolley-mounted                              |
| Material          | painted steel with zinc plated steel trolley |
| Couplings         | -                                            |
| Hose              | -                                            |
| ø and hose length | -                                            |
| Inlet             | G 1/2" (f)                                   |
| Outlet            | G 1/2" (f)                                   |
| Reel flow path    | AISI 304 stainless steel - zinc plated steel |