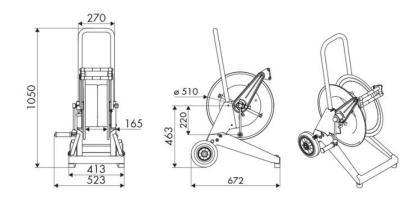

-----|
| Compatible fluids | water max 130 °C                             |
| Swivel joint      | AISI 304 stainless steel                     |
| Seals             | Viton <sup>®</sup>                           |
| Characteristic    | trolley-mounted                              |
| Material          | painted steel with zinc plated steel trolley |
| Couplings         | -                                            |
| Hose              | -                                            |
| ø and hose length | -                                            |
| Inlet             | G 1/2" (f)                                   |
| Outlet            | G 1/2" (f)                                   |
| Reel flow path    | AISI 304 stainless steel - zinc plated steel |



# **OVERALL DIMENSIONS (mm)**



# **HOSE REELS CAPACITY**

| ø 1/4" | ø 5/16" | ø 3/8" | ø 1/2" | ø 5/8" | ø 3/4" | ø 1" |
|--------|---------|--------|--------|--------|--------|------|
| 150 m  | 110 m   | 65 m   | 45 m   | 35 m   | 25 m   | 15 m |