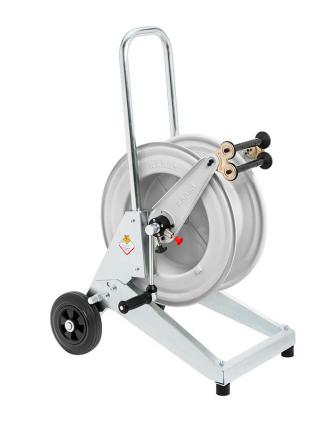

# P/N 236540.105

Manual trolley-mounted hose reel s. 540, for air-water, 20 bar, without hose. Inlet-outlet G 1/2" (f). Hose guide, safety system and rotation lock as standard

### **FEATURES**

| Pressure          | 20 bar                                       |
|-------------------|----------------------------------------------|
| Compatible fluids | air - water                                  |
| Swivel joint      | brass                                        |
| Seals             | Viton <sup>®</sup>                           |
| Characteristic    | trolley-mounted                              |
| Material          | painted steel with zinc plated steel trolley |
| Couplings         | -                                            |
| Hose              | -                                            |
| ø and hose length | -                                            |
| Inlet             | G 1/2" (f)                                   |
| Outlet            | G 1/2" (f)                                   |
| Reel flow path    | brass - zinc plated steel                    |