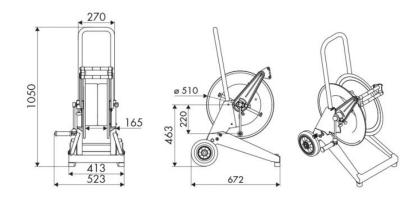

----|
| Compatible fluids | air - water                                  |
| Swivel joint      | brass                                        |
| Seals             | Viton <sup>®</sup>                           |
| Characteristic    | trolley-mounted                              |
| Material          | painted steel with zinc plated steel trolley |
| Couplings         | -                                            |
| Hose              | -                                            |
| ø and hose length | -                                            |
| Inlet             | G 1/2" (f)                                   |
| Outlet            | G 1/2" (f)                                   |
| Reel flow path    | brass - zinc plated steel                    |



## **OVERALL DIMENSIONS (mm)**



### **HOSE REELS CAPACITY**

| ø 1/4" | ø 5/16" | ø 3/8" | ø 1/2" | ø 5/8" | ø 3/4" | ø 1" |
|--------|---------|--------|--------|--------|--------|------|
| 150 m  | 110 m   | 65 m   | 45 m   | 35 m   | 25 m   | 15 m |