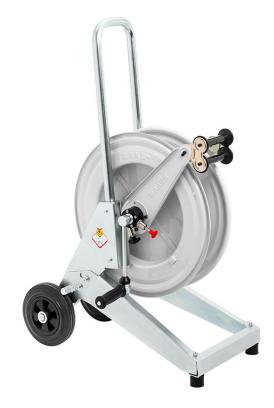

# P/N 236530.350

Manual trolley-mounted hose reel s. 530, for hot water, 400 bar, without hose. Inlet G 3/8" (f), outlet G 1/2" (f). Hose guide, safety system and rotation lock as standard

#### FEATURES

| Pressure                  | 400 bar                                      |
|---------------------------|----------------------------------------------|
| Compatible fluids         | water max 130 °C                             |
| Swivel joint              | AISI 304 stainless steel                     |
| Seals                     | Viton <sup>®</sup> and Teflon <sup>®</sup>   |
| Characteristic            | trolley-mounted                              |
| Material                  | painted steel with zinc plated steel trolley |
| Couplings                 | -                                            |
|                           |                                              |
| Hose                      | -                                            |
| Hose<br>ø and hose length | -                                            |
|                           | -<br>-<br>G 3/8" (f)                         |
| ø and hose length         | -<br>-<br>G 3/8" (f)<br>G 1/2" (f)           |