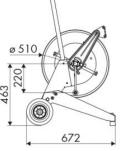

el joint              | AISI 304 stainless steel                     |
| Seals                     | Viton <sup>®</sup> and Teflon <sup>®</sup>   |
| Characteristic            | trolley-mounted                              |
| Material                  | painted steel with zinc plated steel trolley |
| Couplings                 | -                                            |
|                           |                                              |
| Hose                      | -                                            |
| Hose<br>ø and hose length | -                                            |
|                           | -<br>-<br>G 3/8" (f)                         |
| ø and hose length         | -<br>-<br>G 3/8" (f)<br>G 1/2" (f)           |



# **OVERALL DIMENSIONS (mm)**







# HOSE REELS CAPACITY

| ø 1/4" | ø 5/16" | ø 3/8" |
|--------|---------|--------|
| 90 m   | 65 m    | 35 m   |