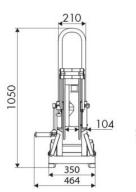

ivel joint              | AISI 304 stainless steel                     |
| Seals                     | Viton <sup>®</sup> and Teflon <sup>®</sup>   |
| Characteristic            | trolley-mounted                              |
| Material                  | painted steel with zinc plated steel trolley |
| Couplings                 | -                                            |
|                           |                                              |
| Hose                      | -                                            |
| Hose<br>ø and hose length | -                                            |
|                           | -<br>-<br>G 3/8" (f)                         |
| ø and hose length         | -<br>-<br>G 3/8" (f)<br>G 1/2" (f)           |



# **OVERALL DIMENSIONS (mm)**







# HOSE REELS CAPACITY

| ø 1/4" | ø 5/16" | ø 3/8" |
|--------|---------|--------|
| 90 m   | 65 m    | 35 m   |