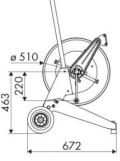

#### **OVERALL DIMENSIONS (mm)**

#### HOSE REELS CAPACITY

| ø 1/4" | ø 5/16" | ø 3/8" | ø 1/2" |
|--------|---------|--------|--------|
| 90 m   | 65 m    | 35 m   | 25 m   |