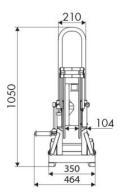

4 stainless steel                     |  |
| Seals                     | Viton®                                       |  |
| Characteristic            | trolley-mounted                              |  |
| Material                  | painted steel with zinc plated steel trolley |  |
|                           |                                              |  |
| Couplings                 | -                                            |  |
| Couplings<br>Hose         | -                                            |  |
|                           | -<br>-                                       |  |
| Hose                      | -<br>-<br>-<br>G 3/8" (f)                    |  |
| Hose<br>ø and hose length | -<br>-<br>-<br>G 3/8" (f)<br>G 1/2" (f)      |  |



#### **OVERALL DIMENSIONS (mm)**







#### HOSE REELS CAPACITY

| ø 1/4" | ø 5/16" | ø 3/8" | ø 1/2" |
|--------|---------|--------|--------|
| 90 m   | 65 m    | 35 m   | 25 m   |