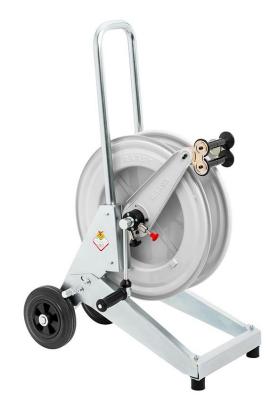

## P/N 236530.300

Manual trolley-mounted hose reel s. 530, for hot water, 200 bar, without hose. Inlet G 3/8" (f), outlet G 1/2" (f). Hose guide, safety system and rotation lock as standard

#### FEATURES

| Pressure                  | 200 bar                                      |  |
|---------------------------|----------------------------------------------|--|
| Compatible fluids         | water max 130 °C                             |  |
| Swivel joint              | AISI 304 stainless steel                     |  |
| Seals                     | Viton®                                       |  |
| Characteristic            | trolley-mounted                              |  |
| Material                  | painted steel with zinc plated steel trolley |  |
|                           |                                              |  |
| Couplings                 | -                                            |  |
| Couplings<br>Hose         | -                                            |  |
|                           | -<br>-                                       |  |
| Hose                      | -<br>-<br>-<br>G 3/8" (f)                    |  |
| Hose<br>ø and hose length | -<br>-<br>-<br>G 3/8" (f)<br>G 1/2" (f)      |  |