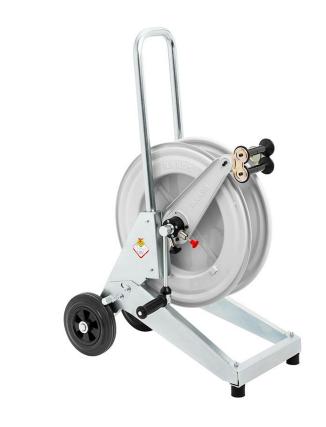

# P/N 236530.100

Manual trolley-mounted hose reel s. 530, for air-water, 20 bar, without hose. Inlet G 1/2" (f), outlet G 1/2" (f). Hose guide, safety system and rotation lock as standard

### **AREAS OF USE**

Agriculture, Building and road construction, Manufacturing industry, Mining industry, Lube trucks and transports, Railway transport

#### **FEATURES**

| Pressure          | 20 bar                                       |
|-------------------|----------------------------------------------|
| riessuie          | 20 bai                                       |
| Compatible fluids | air - water                                  |
| Swivel joint      | brass                                        |
| Seals             | Viton <sup>®</sup>                           |
| Characteristic    | trolley-mounted                              |
| Material          | painted steel with zinc plated steel trolley |
| Couplings         | -                                            |
| Hose              | -                                            |
| ø and hose length | -                                            |
| Inlet             | G 1/2" (f)                                   |
| Outlet            | G 1/2" (f)                                   |
| Reel flow path    | brass - zinc plated steel                    |