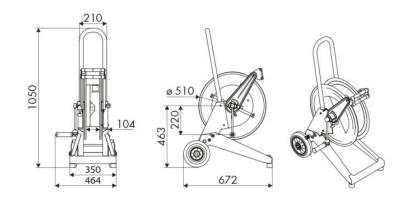

|
| Compatible fluids | air - water                                  |
| Swivel joint      | brass                                        |
| Seals             | Viton <sup>®</sup>                           |
| Characteristic    | trolley-mounted                              |
| Material          | painted steel with zinc plated steel trolley |
| Couplings         | -                                            |
| Hose              | -                                            |
| ø and hose length | -                                            |
| Inlet             | G 1/2" (f)                                   |
| Outlet            | G 1/2" (f)                                   |
| Reel flow path    | brass - zinc plated steel                    |



## **OVERALL DIMENSIONS (mm)**



## **HOSE REELS CAPACITY**

| ø 1/4" | ø 5/16" | ø 3/8" | ø 1/2" | ø 5/8" | ø 3/4" | ø 1" |
|--------|---------|--------|--------|--------|--------|------|
| 90 m   | 65 m    | 35 m   | 25 m   | 20 m   | 15 m   | 7 m  |