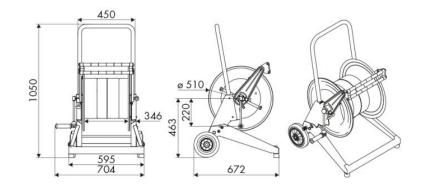

nd offshore, Railway transport

### **FEATURES**

| Pressure          | 100 bar                  |  |  |
|-------------------|--------------------------|--|--|
| Compatible fluids | water max 130 °C         |  |  |
| Swivel joint      | AISI 316 stainless steel |  |  |
| Seals             | Viton <sup>®</sup>       |  |  |
| Characteristic    | trolley-mounted          |  |  |
| Material          | AISI 316 stainless steel |  |  |
| Couplings         | -                        |  |  |
| Hose              | -                        |  |  |
| ø and hose length | -                        |  |  |
| Inlet             | G 1/2" (f)               |  |  |
| Outlet            | G 1/2" (f)               |  |  |
| Reel flow path    | AISI 316 stainless steel |  |  |



## **OVERALL DIMENSIONS (mm)**



### **HOSE REELS CAPACITY**

| ø 1/4" | ø 5/16" | ø 3/8" | ø 1/2" | ø 5/8" | ø 3/4" | ø 1" |
|--------|---------|--------|--------|--------|--------|------|
| 320 m  | 240 m   | 140 m  | 100 m  | 90 m   | 60 m   | 30 m |