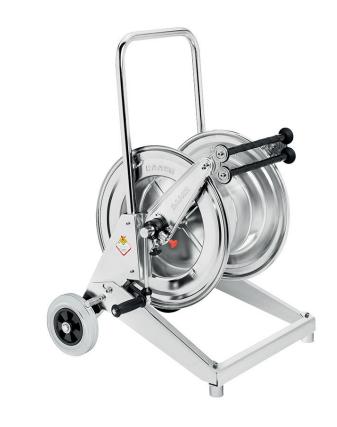

# P/N 259565.205

Manual trolley-mounted hose reel in AISI 316 stainless steel s. 560, for hot water, 100 bar, without hose. Inlet-outlet G 1/2" (f). Hose guide, safety system and rotation lock as standard. With white antistatic rubber wheels and rubbers and ATEX marked

### **FEATURES**

| Pressure          | 100 bar                  |  |  |
|-------------------|--------------------------|--|--|
| Compatible fluids | water max 130 °C         |  |  |
| Swivel joint      | AISI 316 stainless steel |  |  |
| Seals             | Viton <sup>®</sup>       |  |  |
| Characteristic    | trolley-mounted          |  |  |
| Material          | AISI 316 stainless steel |  |  |
| Couplings         | -                        |  |  |
| Hose              | -                        |  |  |
| ø and hose length | -                        |  |  |
| Inlet             | G 1/2" (f)               |  |  |
| Outlet            | G 1/2" (f)               |  |  |
| Reel flow path    | AISI 316 stainless steel |  |  |