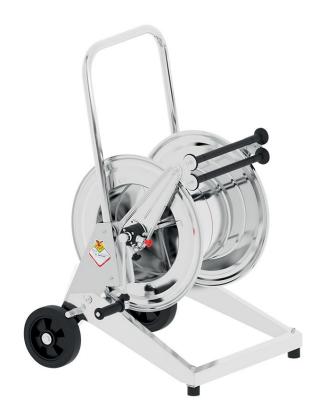

# P/N 256565.300

Manual trolley-mounted hose reel in AISI 316 stainless steel s. 560, for hot water, 200 bar, without hose. Inlet G 3/8" (f), outlet G 1/2" (f). Hose guide, safety system and rotation lock as standard

#### FEATURES

| Pressure          | 200 bar                  |  |
|-------------------|--------------------------|--|
| Compatible fluids | water max 130 °C         |  |
| Swivel joint      | AISI 316 stainless steel |  |
| Seals             | Viton®                   |  |
| Characteristic    | trolley-mounted          |  |
| Material          | AISI 316 stainless steel |  |
| Couplings         | -                        |  |
| Hose              | -                        |  |
| ø and hose length | -                        |  |
| Inlet             | G 3/8" (f)               |  |
| Outlet            | G 1/2" (f)               |  |
| Reel flow path    | AISI 316 stainless steel |  |