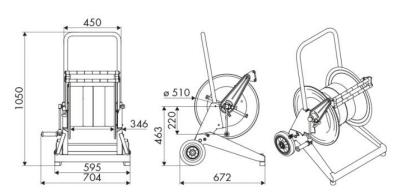

ing industry, Mining industry, Shipping and offshore, Railway transport

#### FEATURES

| Pressure          | 200 bar                  |  |
|-------------------|--------------------------|--|
| Compatible fluids | water max 130 °C         |  |
| Swivel joint      | AISI 316 stainless steel |  |
| Seals             | Viton®                   |  |
| Characteristic    | trolley-mounted          |  |
| Material          | AISI 316 stainless steel |  |
| Couplings         | -                        |  |
| Hose              | -                        |  |
| ø and hose length | -                        |  |
| Inlet             | G 3/8" (f)               |  |
| Outlet            | G 1/2" (f)               |  |
| Reel flow path    | AISI 316 stainless steel |  |



### **OVERALL DIMENSIONS (mm)**



### **HOSE REELS CAPACITY**

| ø 1/4" | ø 5/16" | ø 3/8" | ø 1/2" |
|--------|---------|--------|--------|
| 320 m  | 240 m   | 140 m  | 100 m  |