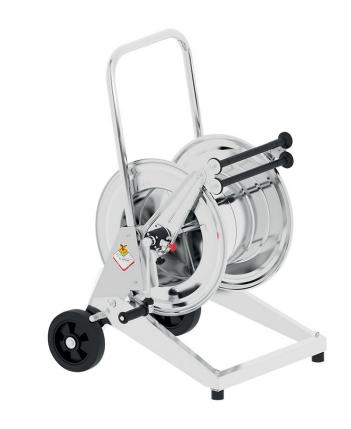

# P/N 256565.205

Manual trolley-mounted hose reel in AISI 316 stainless steel s. 560, for hot water, 100 bar, without hose. Inlet-outlet G 1/2" (f). Hose guide, safety system and rotation lock as standard

#### **FEATURES**

| Pressure          | 100 bar                  |  |  |
|-------------------|--------------------------|--|--|
| Compatible fluids | water max 130 °C         |  |  |
| Swivel joint      | AISI 316 stainless steel |  |  |
| Seals             | Viton <sup>®</sup>       |  |  |
| Characteristic    | trolley-mounted          |  |  |
| Material          | AISI 316 stainless steel |  |  |
| Couplings         | -                        |  |  |
| Hose              | -                        |  |  |
| ø and hose length | -                        |  |  |
| Inlet             | G 1/2" (f)               |  |  |
| Outlet            | G 1/2" (f)               |  |  |
| Reel flow path    | AISI 316 stainless steel |  |  |