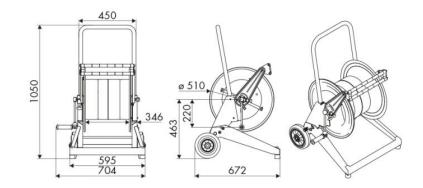

nd offshore, Railway transport

#### **FEATURES**

| Pressure          | 100 bar                  |  |  |
|-------------------|--------------------------|--|--|
| Compatible fluids | water max 130 °C         |  |  |
| Swivel joint      | AISI 316 stainless steel |  |  |
| Seals             | Viton <sup>®</sup>       |  |  |
| Characteristic    | trolley-mounted          |  |  |
| Material          | AISI 316 stainless steel |  |  |
| Couplings         | -                        |  |  |
| Hose              | -                        |  |  |
| ø and hose length | -                        |  |  |
| Inlet             | G 1/2" (f)               |  |  |
| Outlet            | G 1/2" (f)               |  |  |
| Reel flow path    | AISI 316 stainless steel |  |  |



# **OVERALL DIMENSIONS (mm)**



## **HOSE REELS CAPACITY**

| ø 1/4" | ø 5/16" | ø 3/8" | ø 1/2" | ø 5/8" | ø 3/4" | ø 1" |
|--------|---------|--------|--------|--------|--------|------|
| 320 m  | 240 m   | 140 m  | 100 m  | 90 m   | 60 m   | 30 m |