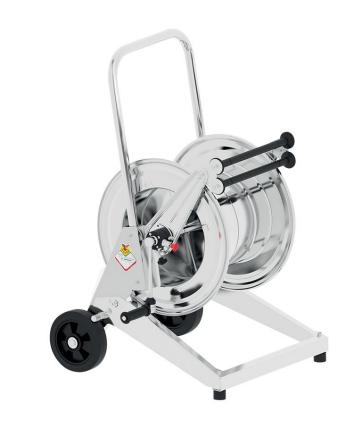

# P/N 256565.200

Manual trolley-mounted hose reel in AISI 316 stainless steel s. 560, for hot water, 100 bar, without hose. Inlet-outlet G 1" (f). Hose guide, safety system and rotation lock as standard

#### **FEATURES**

| Pressure          | 100 bar                  |  |  |
|-------------------|--------------------------|--|--|
| Compatible fluids | water max 130 °C         |  |  |
| Swivel joint      | AISI 316 stainless steel |  |  |
| Seals             | Viton <sup>®</sup>       |  |  |
| Characteristic    | trolley-mounted          |  |  |
| Material          | AISI 316 stainless steel |  |  |
| Couplings         | -                        |  |  |
| Hose              | -                        |  |  |
| ø and hose length | -                        |  |  |
| Inlet             | G 1" (f)                 |  |  |
| Outlet            | G 1" (f)                 |  |  |
| Reel flow path    | AISI 316 stainless steel |  |  |