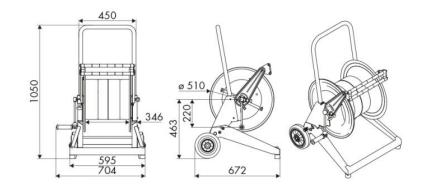

nd offshore, Railway transport

#### **FEATURES**

| Pressure          | 100 bar                  |  |  |
|-------------------|--------------------------|--|--|
| Compatible fluids | water max 130 °C         |  |  |
| Swivel joint      | AISI 316 stainless steel |  |  |
| Seals             | Viton <sup>®</sup>       |  |  |
| Characteristic    | trolley-mounted          |  |  |
| Material          | AISI 316 stainless steel |  |  |
| Couplings         | -                        |  |  |
| Hose              | -                        |  |  |
| ø and hose length | -                        |  |  |
| Inlet             | G 1" (f)                 |  |  |
| Outlet            | G 1" (f)                 |  |  |
| Reel flow path    | AISI 316 stainless steel |  |  |



# **OVERALL DIMENSIONS (mm)**



## **HOSE REELS CAPACITY**

| ø 1/4" | ø 5/16" | ø 3/8" | ø 1/2" | ø 5/8" | ø 3/4" | ø 1" |
|--------|---------|--------|--------|--------|--------|------|
| 320 m  | 240 m   | 140 m  | 100 m  | 90 m   | 60 m   | 30 m |