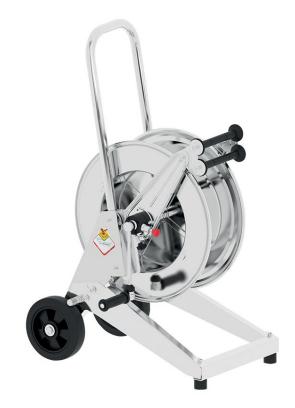

## P/N 256545.350

Manual trolley-mounted hose reel in AISI 316 stainless steel s. 540, for hot water, 400 bar, without hose. Inlet G 3/8" (f), outlet G 1/2" (f). Hose guide, safety system and rotation lock as standard

#### FEATURES

| Pressure          | 400 bar                        |  |
|-------------------|--------------------------------|--|
| Compatible fluids | water max 130 °C               |  |
| Swivel joint      | AISI 316 stainless steel       |  |
| Seals             | $Viton^{\$}$ and $Teflon^{\$}$ |  |
| Characteristic    | trolley-mounted                |  |
| Material          | AISI 316 stainless steel       |  |
| Couplings         | -                              |  |
| Hose              | -                              |  |
| ø and hose length | -                              |  |
| Inlet             | G 3/8" (f)                     |  |
| Outlet            | G 1/2" (f)                     |  |
| Reel flow path    | AISI 316 stainless steel       |  |