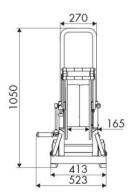

FEATURES

| Pressure          | 400 bar                        |  |
|-------------------|--------------------------------|--|
| Compatible fluids | water max 130 °C               |  |
| Swivel joint      | AISI 316 stainless steel       |  |
| Seals             | $Viton^{\$}$ and $Teflon^{\$}$ |  |
| Characteristic    | trolley-mounted                |  |
| Material          | AISI 316 stainless steel       |  |
| Couplings         | -                              |  |
| Hose              | -                              |  |
| ø and hose length | -                              |  |
| Inlet             | G 3/8" (f)                     |  |
| Outlet            | G 1/2" (f)                     |  |
| Reel flow path    | AISI 316 stainless steel       |  |



## **OVERALL DIMENSIONS (mm)**







## HOSE REELS CAPACITY

| ø 1/4" | ø 5/16" | ø 3/8" |
|--------|---------|--------|
| 150 m  | 110 m   | 65 m   |