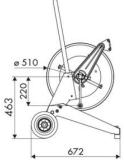

EATURES

| Pressure          | 400 bar                        |  |
|-------------------|--------------------------------|--|
| Compatible fluids | water max 130 °C               |  |
| Swivel joint      | AISI 316 stainless steel       |  |
| Seals             | $Viton^{\$}$ and $Teflon^{\$}$ |  |
| Characteristic    | trolley-mounted                |  |
| Material          | AISI 316 stainless steel       |  |
| Couplings         | -                              |  |
| Hose              | -                              |  |
| ø and hose length | -                              |  |
| Inlet             | G 3/8" (f)                     |  |
| Outlet            | G 1/2" (f)                     |  |
| Reel flow path    | AISI 316 stainless steel       |  |



## **OVERALL DIMENSIONS (mm)**







## HOSE REELS CAPACITY

| ø 1/4" | ø 5/16" | ø 3/8" |
|--------|---------|--------|
| 150 m  | 110 m   | 65 m   |