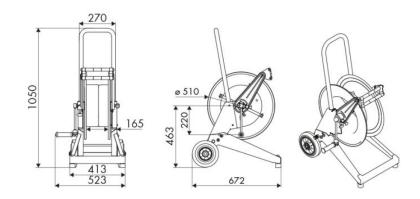

g industry, Mining industry, Shipping and offshore, Railway transport

#### **FEATURES**

| Pressure          | 200 bar                  |  |
|-------------------|--------------------------|--|
| Compatible fluids | water max 130 °C         |  |
| Swivel joint      | AISI 316 stainless steel |  |
| Seals             | Viton <sup>®</sup>       |  |
| Characteristic    | trolley-mounted          |  |
| Material          | AISI 316 stainless steel |  |
| Couplings         | -                        |  |
| Hose              | -                        |  |
| ø and hose length | -                        |  |
| Inlet             | G 3/8" (f)               |  |
| Outlet            | G 1/2" (f)               |  |
| Reel flow path    | AISI 316 stainless steel |  |



# **OVERALL DIMENSIONS (mm)**



## **HOSE REELS CAPACITY**

| ø 1/4" | ø 5/16" | ø 3/8" | ø 1/2" |
|--------|---------|--------|--------|
| 150 m  | 110 m   | 65 m   | 45 m   |