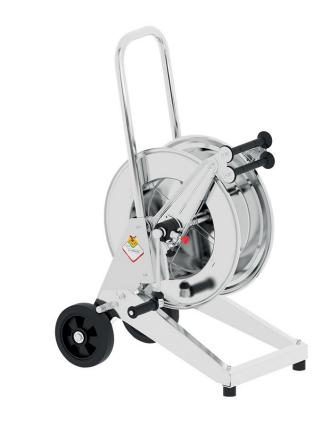

# P/N 256545.300

Manual trolley-mounted hose reel in AISI 316 stainless steel s. 540, for hot water, 200 bar, without hose. Inlet G 3/8" (f), outlet G 1/2" (f). Hose guide, safety system and rotation lock as standard

#### **FEATURES**

| Pressure          | 200 bar                  |  |
|-------------------|--------------------------|--|
| Compatible fluids | water max 130 °C         |  |
| Swivel joint      | AISI 316 stainless steel |  |
| Seals             | Viton <sup>®</sup>       |  |
| Characteristic    | trolley-mounted          |  |
| Material          | AISI 316 stainless steel |  |
| Couplings         | -                        |  |
| Hose              | -                        |  |
| ø and hose length | -                        |  |
| Inlet             | G 3/8" (f)               |  |
| Outlet            | G 1/2" (f)               |  |
| Reel flow path    | AISI 316 stainless steel |  |