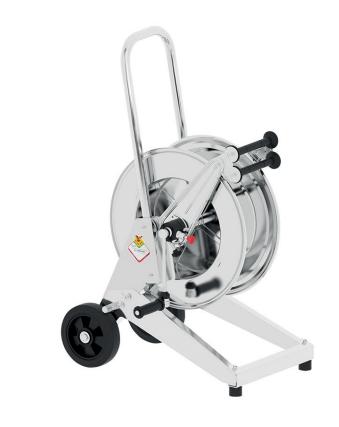

# P/N 256545.205

Manual trolley-mounted hose reel in AISI 316 stainless steel s. 540, for hot water, 100 bar, without hose. Inlet-outlet G 1/2" (f). Hose guide, safety system and rotation lock as standard

## **AREAS OF USE**

Agriculture, Cleaning, Chemical industry, Manufacturing industry, Mining industry, Shipping and offshore, Railway transport

#### **FEATURES**

| Pressure          | 100 bar                  |  |  |
|-------------------|--------------------------|--|--|
| Compatible fluids | water max 130 °C         |  |  |
| Swivel joint      | AISI 316 stainless steel |  |  |
| Seals             | Viton <sup>®</sup>       |  |  |
| Characteristic    | trolley-mounted          |  |  |
| Material          | AISI 316 stainless steel |  |  |
| Couplings         | -                        |  |  |
| Hose              | -                        |  |  |
| ø and hose length | -                        |  |  |
| Inlet             | G 1/2" (f)               |  |  |
| Outlet            | G 1/2" (f)               |  |  |
| Reel flow path    | AISI 316 stainless steel |  |  |