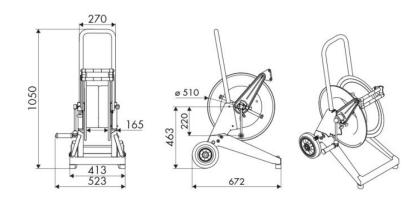

nd offshore, Railway transport

#### **FEATURES**

| Pressure          | 100 bar                  |  |  |
|-------------------|--------------------------|--|--|
| Compatible fluids | water max 130 °C         |  |  |
| Swivel joint      | AISI 316 stainless steel |  |  |
| Seals             | Viton <sup>®</sup>       |  |  |
| Characteristic    | trolley-mounted          |  |  |
| Material          | AISI 316 stainless steel |  |  |
| Couplings         | -                        |  |  |
| Hose              | -                        |  |  |
| ø and hose length | -                        |  |  |
| Inlet             | G 1/2" (f)               |  |  |
| Outlet            | G 1/2" (f)               |  |  |
| Reel flow path    | AISI 316 stainless steel |  |  |



# **OVERALL DIMENSIONS (mm)**



## **HOSE REELS CAPACITY**

| ø 1/4" | ø 5/16" | ø 3/8" | ø 1/2" | ø 5/8" | ø 3/4" | ø 1" |
|--------|---------|--------|--------|--------|--------|------|
| 150 m  | 110 m   | 65 m   | 45 m   | 35 m   | 25 m   | 15 m |