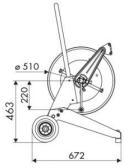

leaning, Chemical industry, Manufacturing industry, Mining industry, Shipping and offshore, Railway transport

#### FEATURES

| Pressure          | 100 bar                  |
|-------------------|--------------------------|
| Compatible fluids | water max 130 °C         |
| Swivel joint      | AISI 316 stainless steel |
| Seals             | Viton®                   |
| Characteristic    | trolley-mounted          |
| Material          | AISI 316 stainless steel |
| Couplings         | -                        |
| Hose              | -                        |
| ø and hose length | -                        |
| Inlet             | G 1" (f)                 |
| Outlet            | G 1" (f)                 |
| Reel flow path    | AISI 316 stainless steel |



## **OVERALL DIMENSIONS (mm)**







## HOSE REELS CAPACITY

| ø 1/4" | ø 5/16" | ø 3/8" | ø 1/2" | ø 5/8" | ø 3/4" | ø 1" |
|--------|---------|--------|--------|--------|--------|------|
| 150 m  | 110 m   | 65 m   | 45 m   | 35 m   | 25 m   | 15 m |