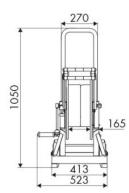

Cleaning, Chemical industry, Manufacturing industry, Mining industry, Shipping and offshore, Railway transport

#### FEATURES

| Pressure          | 100 bar                  |
|-------------------|--------------------------|
| Compatible fluids | water max 130 °C         |
| Swivel joint      | AISI 316 stainless steel |
| Seals             | Viton®                   |
| Characteristic    | trolley-mounted          |
| Material          | AISI 316 stainless steel |
| Couplings         | -                        |
| Hose              | -                        |
| ø and hose length | -                        |
| Inlet             | G 1" (f)                 |
| Outlet            | G 1" (f)                 |
| Reel flow path    | AISI 316 stainless steel |



## **OVERALL DIMENSIONS (mm)**







## HOSE REELS CAPACITY

| ø 1/4" | ø 5/16" | ø 3/8" | ø 1/2" | ø 5/8" | ø 3/4" | ø 1" |
|--------|---------|--------|--------|--------|--------|------|
| 150 m  | 110 m   | 65 m   | 45 m   | 35 m   | 25 m   | 15 m |