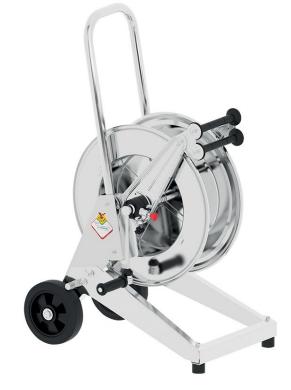

# P/N 256545.200

Manual trolley-mounted hose reel in AISI 316 stainless steel s. 540, for hot water, 100 bar, without hose. Inletoutlet G 1" (f). Hose guide, safety system and rotation lock as standard

#### FEATURES

| Pressure          | 100 bar                  |
|-------------------|--------------------------|
| Compatible fluids | water max 130 °C         |
| Swivel joint      | AISI 316 stainless steel |
| Seals             | Viton®                   |
| Characteristic    | trolley-mounted          |
| Material          | AISI 316 stainless steel |
| Couplings         | -                        |
| Hose              | -                        |
| ø and hose length | -                        |
| Inlet             | G 1" (f)                 |
| Outlet            | G 1" (f)                 |
| Reel flow path    | AISI 316 stainless steel |