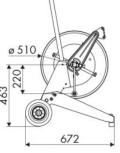

EATURES

| Pressure          | 400 bar                        |  |
|-------------------|--------------------------------|--|
| Compatible fluids | water max 130 °C               |  |
| Swivel joint      | AISI 316 stainless steel       |  |
| Seals             | $Viton^{\$}$ and $Teflon^{\$}$ |  |
| Characteristic    | trolley-mounted                |  |
| Material          | AISI 316 stainless steel       |  |
| Couplings         | -                              |  |
| Hose              | -                              |  |
| ø and hose length | -                              |  |
| Inlet             | G 3/8" (f)                     |  |
| Outlet            | G 1/2" (f)                     |  |
| Reel flow path    | AISI 316 stainless steel       |  |



## **OVERALL DIMENSIONS (mm)**







## HOSE REELS CAPACITY

| ø 1/4" | ø 5/16" | ø 3/8" |
|--------|---------|--------|
| 90 m   | 65 m    | 35 m   |