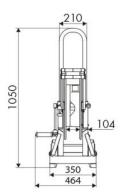

FEATURES

| Pressure          | 400 bar                        |  |
|-------------------|--------------------------------|--|
| Compatible fluids | water max 130 °C               |  |
| Swivel joint      | AISI 316 stainless steel       |  |
| Seals             | $Viton^{\$}$ and $Teflon^{\$}$ |  |
| Characteristic    | trolley-mounted                |  |
| Material          | AISI 316 stainless steel       |  |
| Couplings         | -                              |  |
| Hose              | -                              |  |
| ø and hose length | -                              |  |
| Inlet             | G 3/8" (f)                     |  |
| Outlet            | G 1/2" (f)                     |  |
| Reel flow path    | AISI 316 stainless steel       |  |



## **OVERALL DIMENSIONS (mm)**







## HOSE REELS CAPACITY

| ø 1/4" | ø 5/16" | ø 3/8" |
|--------|---------|--------|
| 90 m   | 65 m    | 35 m   |