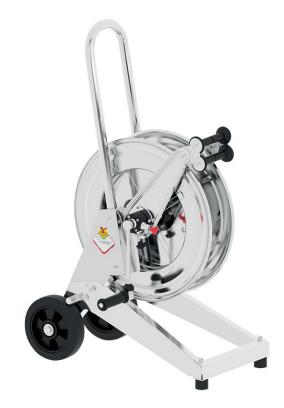

## P/N 256535.350

Manual trolley-mounted hose reel in AISI 316 stainless steel s. 530, for hot water, 400 bar, without hose. Inlet G 3/8" (f), outlet G 1/2" (f). Hose guide, safety system and rotation lock as standard

#### FEATURES

| Pressure          | 400 bar                        |  |
|-------------------|--------------------------------|--|
| Compatible fluids | water max 130 °C               |  |
| Swivel joint      | AISI 316 stainless steel       |  |
| Seals             | $Viton^{\$}$ and $Teflon^{\$}$ |  |
| Characteristic    | trolley-mounted                |  |
| Material          | AISI 316 stainless steel       |  |
| Couplings         | -                              |  |
| Hose              | -                              |  |
| ø and hose length | -                              |  |
| Inlet             | G 3/8" (f)                     |  |
| Outlet            | G 1/2" (f)                     |  |
| Reel flow path    | AISI 316 stainless steel       |  |