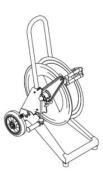

## P/N 256535.350

Manual trolley-mounted hose reel in AISI 316 stainless steel s. 530, for hot water, 400 bar, without hose. Inlet G 3/8" (f), outlet G 1/2" (f). Hose guide, safety system and rotation lock as standard

#### FEATURES

| Pressure          | 400 bar                        |  |
|-------------------|--------------------------------|--|
| Compatible fluids | water max 130 °C               |  |
| Swivel joint      | AISI 316 stainless steel       |  |
| Seals             | $Viton^{\$}$ and $Teflon^{\$}$ |  |
| Characteristic    | trolley-mounted                |  |
| Material          | AISI 316 stainless steel       |  |
| Couplings         | -                              |  |
| Hose              | -                              |  |
| ø and hose length | -                              |  |
| Inlet             | G 3/8" (f)                     |  |
| Outlet            | G 1/2" (f)                     |  |
| Reel flow path    | AISI 316 stainless steel       |  |