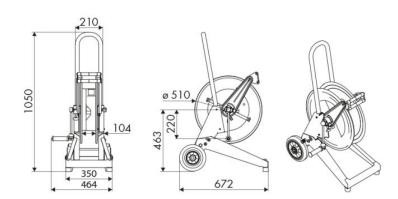

eaning, Chemical industry, Manufacturing industry, Mining industry, Shipping and offshore, Railway transport

#### **FEATURES**

| Pressure          | 200 bar                  |
|-------------------|--------------------------|
| Compatible fluids | water max 130 °C         |
| Swivel joint      | AISI 316 stainless steel |
| Seals             | Viton <sup>®</sup>       |
| Characteristic    | trolley-mounted          |
| Material          | AISI 316 stainless steel |
| Couplings         | -                        |
| Hose              | -                        |
| ø and hose length | -                        |
| Inlet             | G 3/8" (f)               |
| Outlet            | G 1/2" (f)               |
| Reel flow path    | AISI 316 stainless steel |



# **OVERALL DIMENSIONS (mm)**



## **HOSE REELS CAPACITY**

| ø 1/4" | ø 5/16" | ø 3/8" | ø 1/2" |
|--------|---------|--------|--------|
| 90 m   | 65 m    | 35 m   | 25 m   |