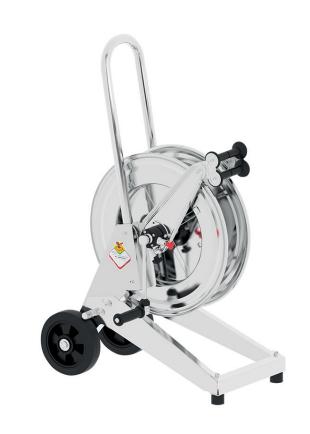

# P/N 256535.300

Manual trolley-mounted hose reel in AISI 316 stainless steel s. 530, for hot water, 200 bar, without hose. Inlet G 3/8" (f), outlet G 1/2" (f). Hose guide, safety system and rotation lock as standard

#### **FEATURES**

| Pressure          | 200 bar                  |
|-------------------|--------------------------|
| Compatible fluids | water max 130 °C         |
| Swivel joint      | AISI 316 stainless steel |
| Seals             | Viton <sup>®</sup>       |
| Characteristic    | trolley-mounted          |
| Material          | AISI 316 stainless steel |
| Couplings         | -                        |
| Hose              | -                        |
| ø and hose length | -                        |
| Inlet             | G 3/8" (f)               |
| Outlet            | G 1/2" (f)               |
| Reel flow path    | AISI 316 stainless steel |