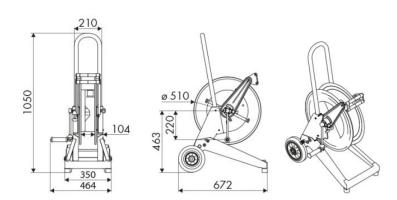

nd offshore, Railway transport

#### **FEATURES**

| Pressure          | 100 bar                  |  |  |
|-------------------|--------------------------|--|--|
| Compatible fluids | water max 130 °C         |  |  |
| Swivel joint      | AISI 316 stainless steel |  |  |
| Seals             | Viton <sup>®</sup>       |  |  |
| Characteristic    | trolley-mounted          |  |  |
| Material          | AISI 316 stainless steel |  |  |
| Couplings         | -                        |  |  |
| Hose              | -                        |  |  |
| ø and hose length | -                        |  |  |
| Inlet             | G 1/2" (f)               |  |  |
| Outlet            | G 1/2" (f)               |  |  |
| Reel flow path    | AISI 316 stainless steel |  |  |



# **OVERALL DIMENSIONS (mm)**



## **HOSE REELS CAPACITY**

| ø 1/4" | ø 5/16" | ø 3/8" | ø 1/2" | ø 5/8" | ø 3/4" | ø 1" |
|--------|---------|--------|--------|--------|--------|------|
| 90 m   | 65 m    | 35 m   | 25 m   | 20 m   | 15 m   | 7 m  |