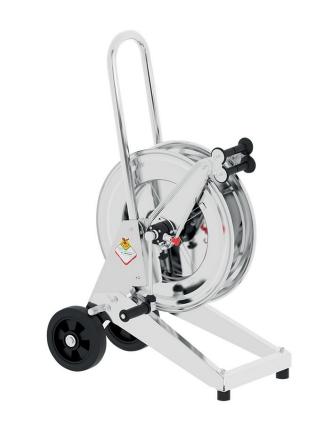

# P/N 256535.200

Manual trolley-mounted hose reel in AISI 316 stainless steel s. 530, for hot water, 100 bar, without hose. Inlet-outlet G 1/2" (f). Hose guide, safety system and rotation lock as standard

#### **FEATURES**

| Pressure          | 100 bar                  |  |  |
|-------------------|--------------------------|--|--|
| Compatible fluids | water max 130 °C         |  |  |
| Swivel joint      | AISI 316 stainless steel |  |  |
| Seals             | Viton <sup>®</sup>       |  |  |
| Characteristic    | trolley-mounted          |  |  |
| Material          | AISI 316 stainless steel |  |  |
| Couplings         | -                        |  |  |
| Hose              | -                        |  |  |
| ø and hose length | -                        |  |  |
| Inlet             | G 1/2" (f)               |  |  |
| Outlet            | G 1/2" (f)               |  |  |
| Reel flow path    | AISI 316 stainless steel |  |  |