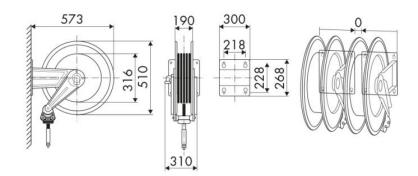

Manufacturing industry, Mining industry, Lube trucks and transports, Shipping and offshore, Railway transport

## **FEATURES**

| Pressure          | 10 bar                   |
|-------------------|--------------------------|
| Compatible fluids | AdBlue <sup>®</sup>      |
| Swivel joint      | AISI 304 stainless steel |
| Seals             | Viton <sup>®</sup>       |
| Characteristic    | fixed                    |
| Material          | painted steel            |
| Couplings         | AISI 304 stainless steel |
| Hose              | p/n 987.220              |
| ø and hose length | ø 3/4" - 20 m            |
| Inlet             | G 1" (m)                 |
| Outlet            | G 3/4" (m)               |
| Reel flow path    | AISI 304 stainless steel |



## **OVERALL DIMENSIONS (mm)**