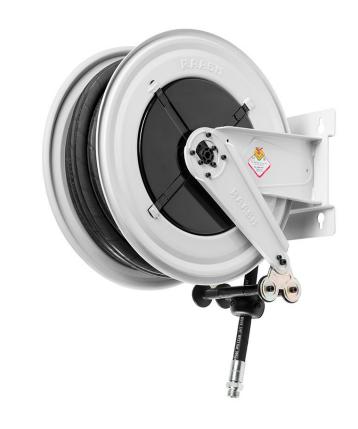

## P/N 8546.202

Fixed hose reel s. 540, for AdBlue $^{\circ}$ , 10 bar, EPDM antistatic hose 20 m, ø 19 x 27 mm. Flow path in AlSI 304 stainless steel

## **FEATURES**

| Pressure          | 10 bar                   |
|-------------------|--------------------------|
| Compatible fluids | AdBlue <sup>®</sup>      |
| Swivel joint      | AISI 304 stainless steel |
| Seals             | Viton <sup>®</sup>       |
| Characteristic    | fixed                    |
| Material          | painted steel            |
| Couplings         | AISI 304 stainless steel |
| Hose              | p/n 987.220              |
| ø and hose length | ø 3/4" - 20 m            |
| Inlet             | G 1" (m)                 |
| Outlet            | G 3/4" (m)               |
| Reel flow path    | AISI 304 stainless steel |