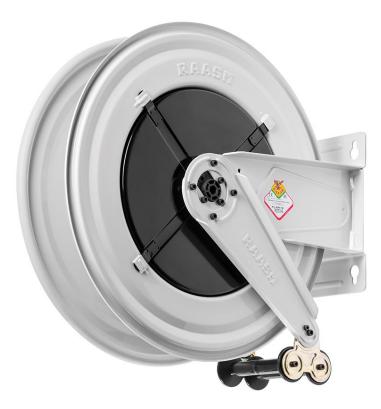

# P/N 8530.150

Fixed hose reel s. 530, for air-water, 20 bar, without hose. Inlet-outlet G 1" (f)

#### **FEATURES**

| Pressure          | 20 bar                    |  |
|-------------------|---------------------------|--|
| Compatible fluids | air - water - diesel fuel |  |
| Swivel joint      | brass                     |  |
| Seals             | Viton®                    |  |
| Characteristic    | fixed                     |  |
| Material          | painted steel             |  |
| Couplings         | -                         |  |
| Hose              | -                         |  |
| ø and hose length | -                         |  |
| Inlet             | G 1" (f)                  |  |
| Outlet            | G 1" (f)                  |  |
| Reel flow path    | brass - zinc plated steel |  |