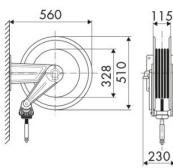

industry, Lube trucks and transports, Railway transport

#### **FEATURES**

| Pressure          | 20 bar                    |  |
|-------------------|---------------------------|--|
| Compatible fluids | air - water - diesel fuel |  |
| Swivel joint      | brass                     |  |
| Seals             | Viton®                    |  |
| Characteristic    | fixed                     |  |
| Material          | painted steel             |  |
| Couplings         | -                         |  |
| Hose              | -                         |  |
| ø and hose length | -                         |  |
| Inlet             | G 1" (f)                  |  |
| Outlet            | G 1" (f)                  |  |
| Reel flow path    | brass - zinc plated steel |  |



## **OVERALL DIMENSIONS (mm)**







## HOSE REELS CAPACITY

| ø 5/8" | ø 3/4" | ø 1" |
|--------|--------|------|
| 22 m   | 12 m   | 8 m  |