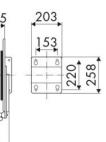

dustry, Lube trucks and transports, Railway transport

#### **FEATURES**

| Pressure          | 20 bar                    |  |
|-------------------|---------------------------|--|
| Compatible fluids | air - water - diesel fuel |  |
| Swivel joint      | brass                     |  |
| Seals             | Viton®                    |  |
| Characteristic    | fixed                     |  |
| Material          | painted steel             |  |
| Couplings         | -                         |  |
| Hose              | -                         |  |
| ø and hose length | -                         |  |
| Inlet             | G 1" (f)                  |  |
| Outlet            | G 1" (f)                  |  |
| Reel flow path    | brass - zinc plated steel |  |



## **OVERALL DIMENSIONS (mm)**







## HOSE REELS CAPACITY

| ø 5/8" | ø 3/4" | ø 1" |
|--------|--------|------|
| 22 m   | 12 m   | 8 m  |