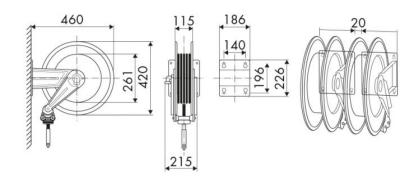

Manufacturing industry, Mining industry, Lube trucks and transports, Shipping and offshore, Railway transport

## **FEATURES**

| Pressure          | 10 bar                   |
|-------------------|--------------------------|
| Compatible fluids | AdBlue <sup>®</sup>      |
| Swivel joint      | AISI 304 stainless steel |
| Seals             | Viton®                   |
| Characteristic    | fixed                    |
| Material          | painted steel            |
| Couplings         | AISI 304 stainless steel |
| Hose              | p/n 987.215              |
| ø and hose length | ø 3/4" - 15 m            |
| Inlet             | G 1" (m)                 |
| Outlet            | G 3/4" (m)               |
| Reel flow path    | AISI 304 stainless steel |



## **OVERALL DIMENSIONS (mm)**