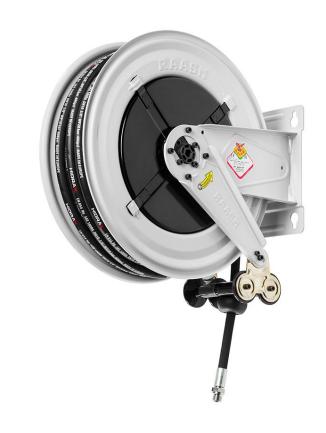

## P/N 8436.252

Fixed hose reel s. 430, for AdBlue $^{\circ}$ , 10 bar, EPDM antistatic hose 15 m, ø 19 x 27 mm. Flow path in AlSI 304 stainless steel

## **FEATURES**

| Pressure          | 10 bar                   |
|-------------------|--------------------------|
| Compatible fluids | AdBlue <sup>®</sup>      |
| Swivel joint      | AISI 304 stainless steel |
| Seals             | Viton®                   |
| Characteristic    | fixed                    |
| Material          | painted steel            |
| Couplings         | AISI 304 stainless steel |
| Hose              | p/n 987.215              |
| ø and hose length | ø 3/4" - 15 m            |
| Inlet             | G 1" (m)                 |
| Outlet            | G 3/4" (m)               |
| Reel flow path    | AISI 304 stainless steel |