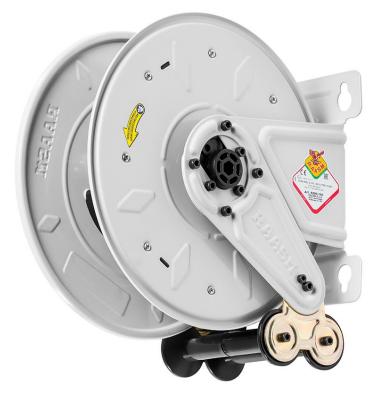

# P/N 8288.100

Fixed hose reel s. 288, for air-water, 20 bar, without hose. Inlet-outlet G  $3/8^{\prime\prime}$  (m)

#### **FEATURES**

| Pressure          | 20 bar            |
|-------------------|-------------------|
| Compatible fluids | air - water       |
| Swivel joint      | brass             |
| Seals             | Viton®            |
| Characteristic    | fixed             |
| Material          | painted steel     |
| Couplings         | -                 |
| Hose              | -                 |
| ø and hose length | -                 |
| Inlet             | G 3/8" (m)        |
| Outlet            | G 3/8" (f)        |
| Reel flow path    | brass - nylon PA6 |