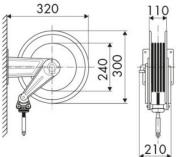

ithout hose. Inlet-outlet G  $3/8^{\prime\prime}$  (m)

### **AREAS OF USE**

Aeronautics, Agriculture, Automotive, Building and road construction, Manufacturing industry, Lube trucks and transports

#### **FEATURES**

| Pressure          | 20 bar            |
|-------------------|-------------------|
| Compatible fluids | air - water       |
| Swivel joint      | brass             |
| Seals             | Viton®            |
| Characteristic    | fixed             |
| Material          | painted steel     |
| Couplings         | -                 |
| Hose              | -                 |
| ø and hose length | -                 |
| Inlet             | G 3/8" (m)        |
| Outlet            | G 3/8" (f)        |
| Reel flow path    | brass - nylon PA6 |



## **OVERALL DIMENSIONS (mm)**







## HOSE REELS CAPACITY

| ø 8 x 12 | ø 10 x 14,5 |
|----------|-------------|
| 16 m     | 14 m        |