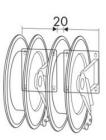

ut hose. Inlet-outlet G  $3/8^{\prime\prime}$  (m)

### **AREAS OF USE**

Aeronautics, Agriculture, Automotive, Building and road construction, Manufacturing industry, Lube trucks and transports

#### **FEATURES**

| Pressure          | 20 bar            |
|-------------------|-------------------|
| Compatible fluids | air - water       |
| Swivel joint      | brass             |
| Seals             | Viton®            |
| Characteristic    | fixed             |
| Material          | painted steel     |
| Couplings         | -                 |
| Hose              | -                 |
| ø and hose length | -                 |
| Inlet             | G 3/8" (m)        |
| Outlet            | G 3/8" (f)        |
| Reel flow path    | brass - nylon PA6 |



## **OVERALL DIMENSIONS (mm)**







## HOSE REELS CAPACITY

| ø 8 x 12 | ø 10 x 14,5 |
|----------|-------------|
| 16 m     | 14 m        |