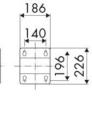

hout hose. Inlet-outlet G  $3/8^{\prime\prime}$  (m)

### **AREAS OF USE**

Aeronautics, Agriculture, Automotive, Building and road construction, Manufacturing industry, Lube trucks and transports

#### **FEATURES**

| Pressure          | 20 bar            |
|-------------------|-------------------|
| Compatible fluids | air - water       |
| Swivel joint      | brass             |
| Seals             | Viton®            |
| Characteristic    | fixed             |
| Material          | painted steel     |
| Couplings         | -                 |
| Hose              | -                 |
| ø and hose length | -                 |
| Inlet             | G 3/8" (m)        |
| Outlet            | G 3/8" (f)        |
| Reel flow path    | brass - nylon PA6 |



## **OVERALL DIMENSIONS (mm)**







## HOSE REELS CAPACITY

| ø 8 x 12 | ø 10 x 14,5 |
|----------|-------------|
| 16 m     | 14 m        |