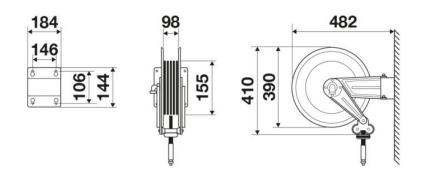

ng, Chemical industry, Manufacturing industry, Shipping and offshore

#### **FEATURES**

| Pressure          | 600 bar                  |  |
|-------------------|--------------------------|--|
| Compatible fluids | grease                   |  |
| Swivel joint      | zinc plated steel        |  |
| Seals             | polyurethane             |  |
| Characteristic    | swivelling               |  |
| Material          | AISI 304 stainless steel |  |
| Couplings         | -                        |  |
| Hose              | -                        |  |
| ø and hose length | -                        |  |
| Inlet             | G 3/8" (f)               |  |
| Outlet            | G 3/8" (f)               |  |
| Reel flow path    | zinc plated steel        |  |



## **OVERALL DIMENSIONS (mm)**



#### **HOSE REELS CAPACITY**

| ø 1/4" | ø 5/16" | ø 3/8" | ø 1/2" |
|--------|---------|--------|--------|
| 20 m   | 20 m    | 18 m   | 15 m   |