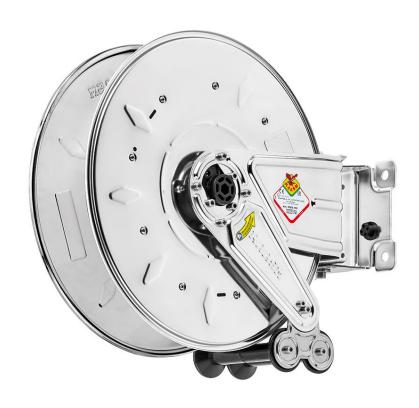

# P/N 8382.500

Swivelling hose reel in AISI 304 stainless steel s. 390, for grease, 600 bar, without hose. Inlet-outlet G 3/8" (f)

#### **FEATURES**

| Pressure          | 600 bar                  |  |
|-------------------|--------------------------|--|
| Compatible fluids | grease                   |  |
| Swivel joint      | zinc plated steel        |  |
| Seals             | polyurethane             |  |
| Characteristic    | swivelling               |  |
| Material          | AISI 304 stainless steel |  |
| Couplings         | -                        |  |
| Hose              | -                        |  |
| ø and hose length | -                        |  |
| Inlet             | G 3/8" (f)               |  |
| Outlet            | G 3/8" (f)               |  |
| Reel flow path    | zinc plated steel        |  |