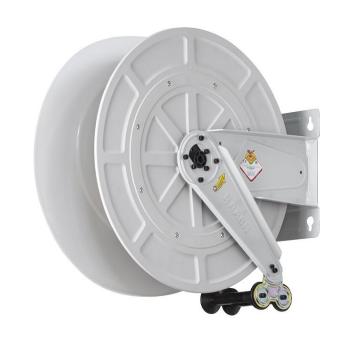

## P/N 9540.405

Fixed hose reel in ABS and brackets in painted steel s. 540, for oil and similar, 150 bar, without hose. Inletoutlet G 1/2" (f)

### **FEATURES**

| Pressure          | 150 bar                     |
|-------------------|-----------------------------|
| Compatible fluids | oils and similar products   |
| Swivel joint      | zinc plated steel           |
| Seals             | polyurethane                |
| Characteristic    | fixed                       |
| Material          | painted steel with ABS drum |
| Couplings         | -                           |
| Hose              | -                           |
| ø and hose length | -                           |
| Inlet             | G 1/2" (f)                  |
| Outlet            | G 1/2" (f)                  |
| Reel flow path    | zinc plated steel           |