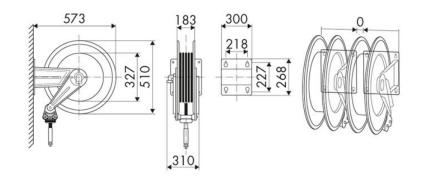

road construction, Manufacturing industry, Lube trucks and transports

### **FEATURES**

| Pressure          | 150 bar                     |
|-------------------|-----------------------------|
| Compatible fluids | oils and similar products   |
| Swivel joint      | zinc plated steel           |
| Seals             | polyurethane                |
| Characteristic    | fixed                       |
| Material          | painted steel with ABS drum |
| Couplings         | -                           |
| Hose              | -                           |
| ø and hose length | -                           |
| Inlet             | G 1/2" (f)                  |
| Outlet            | G 1/2" (f)                  |
| Reel flow path    | zinc plated steel           |



# **OVERALL DIMENSIONS (mm)**



#### **HOSE REELS CAPACITY**

| ø 3/8" | ø 1/2" |
|--------|--------|
| 30 m   | 30 m   |