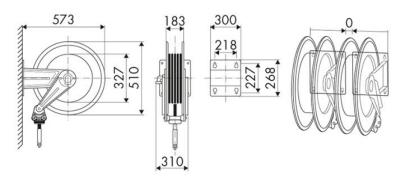

d construction, Manufacturing industry, Lube trucks and transports

#### **FEATURES**

| Pressure          | 150 bar                     |
|-------------------|-----------------------------|
| Compatible fluids | oils and similar products   |
| Swivel joint      | zinc plated steel           |
| Seals             | polyurethane                |
| Characteristic    | fixed                       |
| Material          | painted steel with ABS drum |
| Couplings         | -                           |
| Hose              | -                           |
| ø and hose length | -                           |
| Inlet             | G 1" (f)                    |
| Outlet            | G 1" (f)                    |
| Reel flow path    | zinc plated steel           |



#### **OVERALL DIMENSIONS (mm)**



#### HOSE REELS CAPACITY

| ø 3/4" | ø 1" |
|--------|------|
| 22 m   | 15 m |