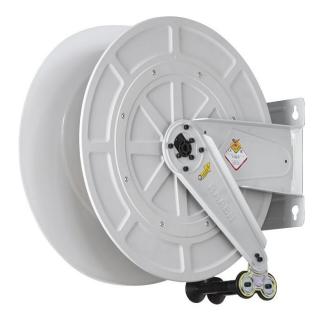

# P/N 9540.400

Fixed hose reel in ABS and brackets in painted steel s. 540, for oil and similar, 150 bar, without hose. Inletoutlet G 1" (f)

#### **FEATURES**

| Pressure          | 150 bar                     |
|-------------------|-----------------------------|
| Compatible fluids | oils and similar products   |
| Swivel joint      | zinc plated steel           |
| Seals             | polyurethane                |
| Characteristic    | fixed                       |
| Material          | painted steel with ABS drum |
| Couplings         | -                           |
| Hose              | -                           |
| ø and hose length | -                           |
| Inlet             | G 1" (f)                    |
| Outlet            | G 1" (f)                    |
| Reel flow path    | zinc plated steel           |