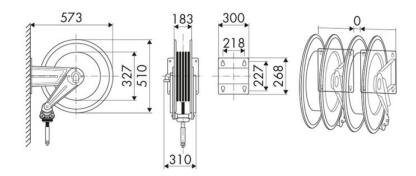

--------------------------|
| Compatible fluids | water max 130 °C                           |
| Swivel joint      | AISI 304 stainless steel                   |
| Seals             | Viton <sup>®</sup> and Teflon <sup>®</sup> |
| Characteristic    | fixed                                      |
| Material          | painted steel with ABS drum                |
| Couplings         | zinc plated steel                          |
| Hose              | p/n 995.830                                |
| ø and hose length | ø 3/8" - 30 m                              |
| Inlet             | G 3/8" (f)                                 |
| Outlet            | G 3/8" (f)                                 |
| Reel flow path    | AISI 304 stainless steel                   |



## **OVERALL DIMENSIONS (mm)**