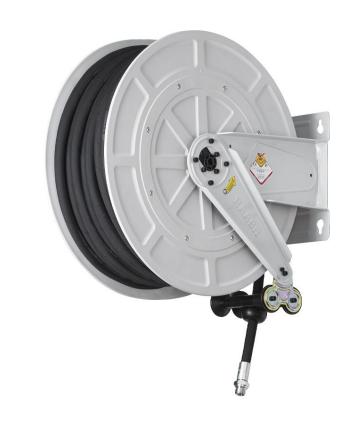

## P/N 9540.351

Fixed hose reel in ABS and brackets in painted steel s. 540, for hot water, 400 bar, with black rubber hose 30 m,  $\emptyset$  3/8"

## **FEATURES**

| Pressure          | 400 bar                                    |
|-------------------|--------------------------------------------|
| Compatible fluids | water max 130 °C                           |
| Swivel joint      | AISI 304 stainless steel                   |
| Seals             | Viton <sup>®</sup> and Teflon <sup>®</sup> |
| Characteristic    | fixed                                      |
| Material          | painted steel with ABS drum                |
| Couplings         | zinc plated steel                          |
| Hose              | p/n 995.830                                |
| ø and hose length | ø 3/8" - 30 m                              |
| Inlet             | G 3/8" (f)                                 |
| Outlet            | G 3/8" (f)                                 |
| Reel flow path    | AISI 304 stainless steel                   |