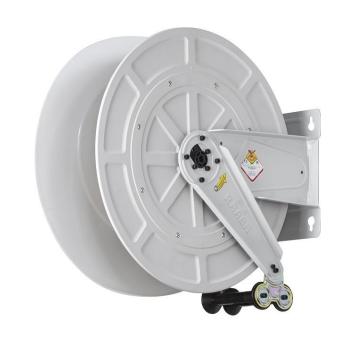

## P/N 9540.350

Fixed hose reel in ABS and brackets in painted steel s. 540, for hot water, 400 bar, without hose. Inlet G 3/8" (f) - outlet G 1/2" (f)

#### **FEATURES**

| Pressure          | 400 bar                     |
|-------------------|-----------------------------|
| Compatible fluids | water max 130 °C            |
| Swivel joint      | AISI 304 stainless steel    |
| Seals             | Viton® and Teflon®          |
| Characteristic    | fixed                       |
| Material          | painted steel with ABS drum |
| Couplings         | -                           |
| Hose              | -                           |
| ø and hose length | -                           |
| Inlet             | G 3/8" (f)                  |
| Outlet            | G 1/2" (f)                  |
|                   |                             |