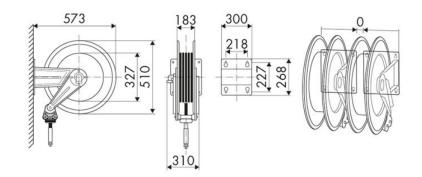

road construction, Manufacturing industry, Lube trucks and transports

#### **FEATURES**

| Pressure          | 400 bar                     |
|-------------------|-----------------------------|
| Compatible fluids | water max 130 °C            |
| Swivel joint      | AISI 304 stainless steel    |
| Seals             | Viton® and Teflon®          |
| Characteristic    | fixed                       |
| Material          | painted steel with ABS drum |
| Couplings         | -                           |
| Hose              | -                           |
| ø and hose length | -                           |
| Inlet             | G 3/8" (f)                  |
| Outlet            | G 1/2" (f)                  |
|                   |                             |



# **OVERALL DIMENSIONS (mm)**



### **HOSE REELS CAPACITY**

| ø 3/8" | ø 1/2" |
|--------|--------|
| 30 m   | 30 m   |