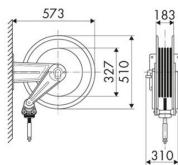

d construction, Manufacturing industry, Lube trucks and transports

#### **FEATURES**

| Pressure          | 200 bar                     |
|-------------------|-----------------------------|
| Compatible fluids | water max 130 °C            |
| Swivel joint      | AISI 304 stainless steel    |
| Seals             | Viton®                      |
| Characteristic    | fixed                       |
| Material          | painted steel with ABS drum |
| Couplings         | zinc plated steel           |
| Hose              | p/n 995.530                 |
| ø and hose length | ø 3/8" - 30 m               |
| Inlet             | G 3/8" (f)                  |
| Outlet            | G 3/8" (f)                  |
| Reel flow path    | AISI 304 stainless steel    |



#### **OVERALL DIMENSIONS (mm)**







## RAASM S.p.a.