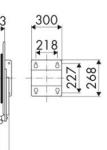

construction, Manufacturing industry, Lube trucks and transports

#### **FEATURES**

| Pressure          | 200 bar                     |
|-------------------|-----------------------------|
| Compatible fluids | water max 130 °C            |
| Swivel joint      | AISI 304 stainless steel    |
| Seals             | Viton®                      |
| Characteristic    | fixed                       |
| Material          | painted steel with ABS drum |
| Couplings         | zinc plated steel           |
| Hose              | p/n 995.530                 |
| ø and hose length | ø 3/8" - 30 m               |
| Inlet             | G 3/8" (f)                  |
| Outlet            | G 3/8" (f)                  |
| Reel flow path    | AISI 304 stainless steel    |



#### **OVERALL DIMENSIONS (mm)**







## RAASM S.p.a.