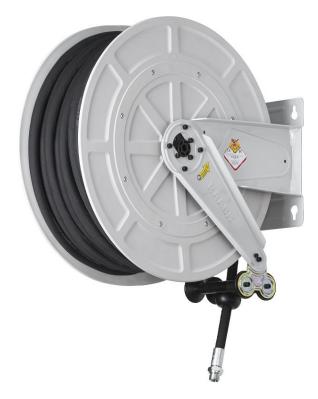

# P/N 9540.301

Fixed hose reel in ABS and brackets in painted steel s. 540, for hot water, 200 bar, with black rubber hose 30 m, ø 3/8"

#### **FEATURES**

| Pressure          | 200 bar                     |
|-------------------|-----------------------------|
| Compatible fluids | water max 130 °C            |
| Swivel joint      | AISI 304 stainless steel    |
| Seals             | Viton®                      |
| Characteristic    | fixed                       |
| Material          | painted steel with ABS drum |
| Couplings         | zinc plated steel           |
| Hose              | p/n 995.530                 |
| ø and hose length | ø 3/8" - 30 m               |
| Inlet             | G 3/8" (f)                  |
| Outlet            | G 3/8" (f)                  |
| Reel flow path    | AISI 304 stainless steel    |