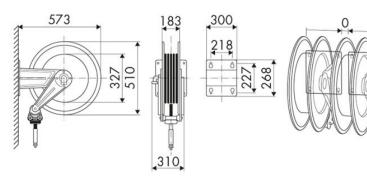

d construction, Manufacturing industry, Lube trucks and transports

#### **FEATURES**

| Pressure          | 200 bar                     |
|-------------------|-----------------------------|
| Compatible fluids | water max 130 °C            |
| Swivel joint      | AISI 304 stainless steel    |
| Seals             | Viton®                      |
| Characteristic    | fixed                       |
| Material          | painted steel with ABS drum |
| Couplings         | -                           |
| Hose              | -                           |
| ø and hose length | -                           |
| Inlet             | G 3/8" (f)                  |
| Outlet            | G 1/2" (f)                  |
| Reel flow path    | AISI 304 stainless steel    |



#### **OVERALL DIMENSIONS (mm)**



#### HOSE REELS CAPACITY

| ø 3/8" | ø 1/2" |
|--------|--------|
| 30 m   | 30 m   |