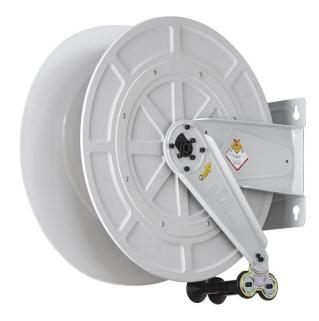

# P/N 9540.300

Fixed hose reel in ABS and brackets in painted steel s. 540, for hot water, 200 bar, without hose. Inlet G 3/8" (f) - outlet G 1/2" (f)

#### **FEATURES**

| Pressure          | 200 bar                     |
|-------------------|-----------------------------|
| Compatible fluids | water max 130 °C            |
| Swivel joint      | AISI 304 stainless steel    |
| Seals             | Viton®                      |
| Characteristic    | fixed                       |
| Material          | painted steel with ABS drum |
| Couplings         | -                           |
| Hose              | -                           |
| ø and hose length | -                           |
| Inlet             | G 3/8" (f)                  |
| Outlet            | G 1/2" (f)                  |
| Reel flow path    | AISI 304 stainless steel    |