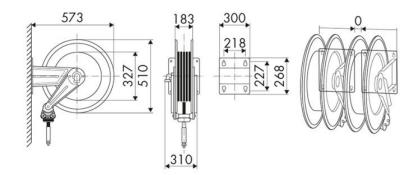

road construction, Manufacturing industry, Lube trucks and transports

## **FEATURES**

| Pressure          | 100 bar                     |
|-------------------|-----------------------------|
| Compatible fluids | water max 130 °C            |
| Swivel joint      | AISI 304 stainless steel    |
| Seals             | Viton <sup>®</sup>          |
| Characteristic    | fixed                       |
| Material          | painted steel with ABS drum |
| Couplings         | zinc plated steel           |
| Hose              | p/n 997.315                 |
| ø and hose length | ø 3/4" - 15 m               |
| Inlet             | G 1" (f)                    |
| Outlet            | G 3/4" (m)                  |
| Reel flow path    | AISI 304 stainless steel    |



## **OVERALL DIMENSIONS (mm)**