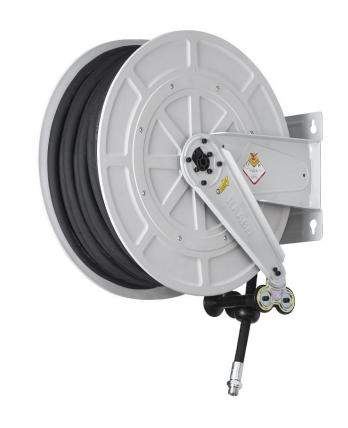

## P/N 9540.201

Fixed hose reel in ABS and brackets in painted steel s. 540, for hot water, 100 bar, with black rubber hose 15 m,  $\emptyset$  3/4"

## **FEATURES**

| Pressure          | 100 bar                     |
|-------------------|-----------------------------|
| Compatible fluids | water max 130 °C            |
| Swivel joint      | AISI 304 stainless steel    |
| Seals             | Viton <sup>®</sup>          |
| Characteristic    | fixed                       |
| Material          | painted steel with ABS drum |
| Couplings         | zinc plated steel           |
| Hose              | p/n 997.315                 |
| ø and hose length | ø 3/4" - 15 m               |
| Inlet             | G 1" (f)                    |
| Outlet            | G 3/4" (m)                  |
| Reel flow path    | AISI 304 stainless steel    |