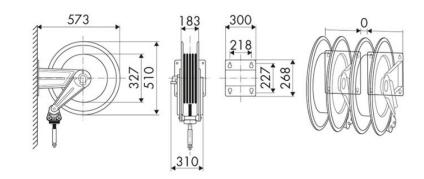

stry, Lube trucks and transports

## **FEATURES**

| Pressure          | 100 bar                     |  |
|-------------------|-----------------------------|--|
| Compatible fluids | water max 130 °C            |  |
| Swivel joint      | AISI 304 stainless steel    |  |
| Seals             | Viton <sup>®</sup>          |  |
| Characteristic    | fixed                       |  |
| Material          | painted steel with ABS drum |  |
| Couplings         | -                           |  |
| Hose              | -                           |  |
| ø and hose length | -                           |  |
| Inlet             | G 1" (f)                    |  |
| Outlet            | G 1" (f)                    |  |
| Reel flow path    | AISI 304 stainless steel    |  |



# **OVERALL DIMENSIONS (mm)**



#### **HOSE REELS CAPACITY**

| ø 5/8" | ø 3/4" | ø 1" |
|--------|--------|------|
| 20 m   | 22 m   | 15 m |