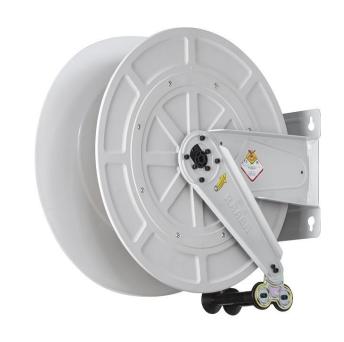

## P/N 9540.200

Fixed hose reel in ABS and brackets in painted steel s. 540, for hot water, 100 bar, without hose. Inlet-outlet G 1" (f)

## **FEATURES**

| Pressure          | 100 bar                     |  |
|-------------------|-----------------------------|--|
| Compatible fluids | water max 130 °C            |  |
| Swivel joint      | AISI 304 stainless steel    |  |
| Seals             | Viton <sup>®</sup>          |  |
| Characteristic    | fixed                       |  |
| Material          | painted steel with ABS drum |  |
| Couplings         | -                           |  |
| Hose              | -                           |  |
| ø and hose length | -                           |  |
| Inlet             | G 1" (f)                    |  |
| Outlet            | G 1" (f)                    |  |
| Reel flow path    | AISI 304 stainless steel    |  |