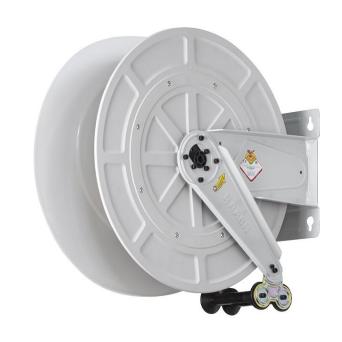

## P/N 9540.105

Fixed hose reel in ABS and brackets in painted steel s. 540, for air-water, 20 bar, without hose. Inlet-outlet G 1/2" (f)

## **FEATURES**

| Pressure          | 20 bar                      |
|-------------------|-----------------------------|
| Compatible fluids | air - water                 |
| Swivel joint      | brass                       |
| Seals             | Viton <sup>®</sup>          |
| Characteristic    | fixed                       |
| Material          | painted steel with ABS drum |
| Couplings         | -                           |
| Hose              | -                           |
| ø and hose length | -                           |
| Inlet             | G 1/2" (f)                  |
|                   |                             |
| Outlet            | G 1/2" (f)                  |