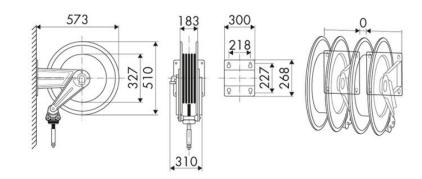

d road construction, Manufacturing industry, Lube trucks and transports

## **FEATURES**

| Pressure          | 20 bar                      |
|-------------------|-----------------------------|
| Compatible fluids | air - water                 |
| Swivel joint      | brass                       |
| Seals             | Viton <sup>®</sup>          |
| Characteristic    | fixed                       |
| Material          | painted steel with ABS drum |
| Couplings         | -                           |
| Hose              | -                           |
| ø and hose length | -                           |
| Inlet             | G 1/2" (f)                  |
|                   |                             |
| Outlet            | G 1/2" (f)                  |



# **OVERALL DIMENSIONS (mm)**



#### **HOSE REELS CAPACITY**

| ø 3/8" | ø 1/2" |
|--------|--------|
| 30 m   | 30 m   |