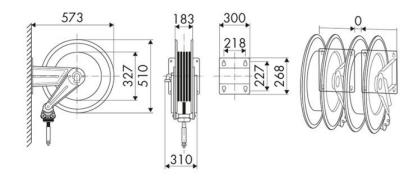

road construction, Manufacturing industry, Lube trucks and transports

## **FEATURES**

| Pressure          | 20 bar                      |
|-------------------|-----------------------------|
| Compatible fluids | air - water                 |
| Swivel joint      | brass                       |
| Seals             | Viton <sup>®</sup>          |
| Characteristic    | fixed                       |
| Material          | painted steel with ABS drum |
| Couplings         | zinc plated steel           |
| Hose              | p/n 998.215                 |
| ø and hose length | ø 1" - 15 m                 |
| Inlet             | G 1" (f)                    |
| Outlet            | G 1" (m)                    |
| Reel flow path    | brass - zinc plated steel   |



## **OVERALL DIMENSIONS (mm)**