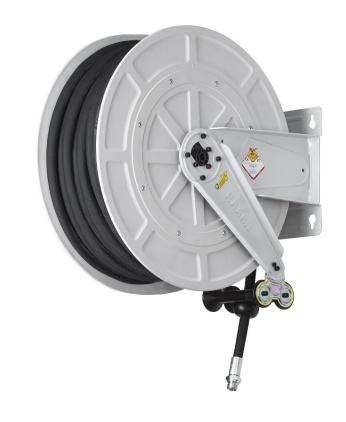

## P/N 9540.103

Fixed hose reel in ABS and brackets in painted steel s. 540, for air-water, 20 bar, with black rubber hose 15 m,  $\emptyset$  1"

## **FEATURES**

| Pressure          | 20 bar                      |
|-------------------|-----------------------------|
| Compatible fluids | air - water                 |
| Swivel joint      | brass                       |
| Seals             | Viton <sup>®</sup>          |
| Characteristic    | fixed                       |
| Material          | painted steel with ABS drum |
| Couplings         | zinc plated steel           |
| Hose              | p/n 998.215                 |
| ø and hose length | ø 1" - 15 m                 |
| Inlet             | G 1" (f)                    |
| Outlet            | G 1" (m)                    |
| Reel flow path    | brass - zinc plated steel   |