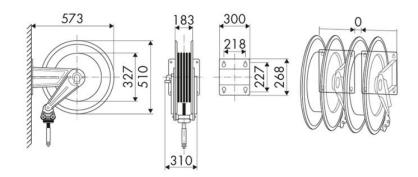

road construction, Manufacturing industry, Lube trucks and transports

## **FEATURES**

| Pressure          | 20 bar                      |
|-------------------|-----------------------------|
| Compatible fluids | air - water                 |
| Swivel joint      | brass                       |
| Seals             | Viton <sup>®</sup>          |
| Characteristic    | fixed                       |
| Material          | painted steel with ABS drum |
| Couplings         | zinc plated steel           |
| Hose              | p/n 997.220                 |
| ø and hose length | ø 3/4" - 20 m               |
| Inlet             | G 1" (f)                    |
| Outlet            | G 3/4" (m)                  |
| Reel flow path    | brass - zinc plated steel   |



## **OVERALL DIMENSIONS (mm)**