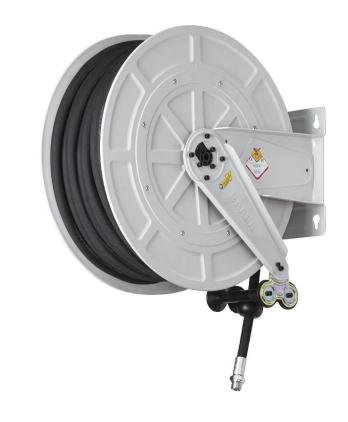

## P/N 9540.102

Fixed hose reel in ABS and brackets in painted steel s. 540, for air-water, 20 bar, with black rubber hose 20 m, ø 3/4"

## **FEATURES**

| Pressure          | 20 bar                      |
|-------------------|-----------------------------|
| Compatible fluids | air - water                 |
| Swivel joint      | brass                       |
| Seals             | Viton <sup>®</sup>          |
| Characteristic    | fixed                       |
| Material          | painted steel with ABS drum |
| Couplings         | zinc plated steel           |
| Hose              | p/n 997.220                 |
| ø and hose length | ø 3/4" - 20 m               |
| Inlet             | G 1" (f)                    |
| Outlet            | G 3/4" (m)                  |
| Reel flow path    | brass - zinc plated steel   |