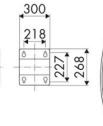

road construction, Manufacturing industry, Lube trucks and transports

#### FEATURES

| Pressure          | 20 bar                      |
|-------------------|-----------------------------|
| Compatible fluids | air - water - diesel fuel   |
| Swivel joint      | brass                       |
| Seals             | Viton®                      |
| Characteristic    | fixed                       |
| Material          | painted steel with ABS drum |
| Couplings         | -                           |
| Hose              | -                           |
| ø and hose length | -                           |
| Inlet             | G 1" (f)                    |
| Outlet            | G 1" (f)                    |
| Reel flow path    | brass - zinc plated steel   |



### **OVERALL DIMENSIONS (mm)**







### HOSE REELS CAPACITY

| ø 5/8" | ø 3/4" | ø 1" |
|--------|--------|------|
| 20 m   | 22 m   | 15 m |