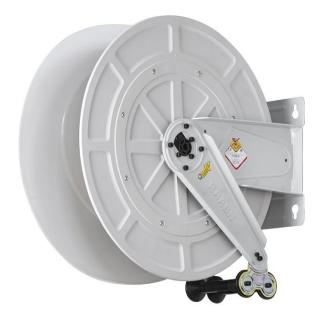

# P/N 9540.100

Fixed hose reel in ABS and brackets in painted steel s. 540, for air-water-diesel, 20 bar, without hose. Inlet-outlet G 1" (f)

#### FEATURES

| Pressure          | 20 bar                      |
|-------------------|-----------------------------|
| Compatible fluids | air - water - diesel fuel   |
| Swivel joint      | brass                       |
| Seals             | Viton®                      |
| Characteristic    | fixed                       |
| Material          | painted steel with ABS drum |
| Couplings         | -                           |
| Hose              | -                           |
| ø and hose length | -                           |
| Inlet             | G 1" (f)                    |
| Outlet            | G 1" (f)                    |
| Reel flow path    | brass - zinc plated steel   |