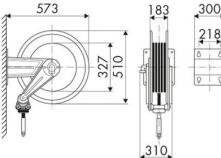

d road construction, Manufacturing industry, Lube trucks and transports

#### FEATURES

| Pressure          | 20 bar                      |
|-------------------|-----------------------------|
| Compatible fluids | air - water - diesel fuel   |
| Swivel joint      | brass                       |
| Seals             | Viton®                      |
| Characteristic    | fixed                       |
| Material          | painted steel with ABS drum |
| Couplings         | -                           |
| Hose              | -                           |
| ø and hose length | -                           |
| Inlet             | G 1" (f)                    |
| Outlet            | G 1" (f)                    |
| Reel flow path    | brass - zinc plated steel   |



### **OVERALL DIMENSIONS (mm)**







### HOSE REELS CAPACITY

| ø 5/8" | ø 3/4" | ø 1" |
|--------|--------|------|
| 20 m   | 22 m   | 15 m |