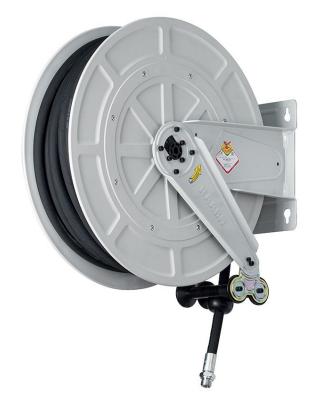

# P/N 9536.252

Fixed hose reel in ABS and brackets in painted steel s. 530, for AdBlue<sup>®</sup>, 10 bar, EPDM antistatic hose 15 m, ø 19 x 27. Flow path in AISI 304 stainless steel

### **FEATURES**

| Pressure          | 10 bar                      |
|-------------------|-----------------------------|
| Compatible fluids | AdBlue®                     |
| Swivel joint      | AISI 316 stainless steel    |
| Seals             | Viton®                      |
| Characteristic    | fixed                       |
| Material          | painted steel with ABS drum |
| Couplings         | AISI 304 stainless steel    |
| Hose              | p/n 987.215                 |
| ø and hose length | ø 3/4" - 15 m               |
| Inlet             | G 3/4" (f)                  |
| Outlet            | G 3/4" (m)                  |
| Reel flow path    | AISI 304 stainless steel    |