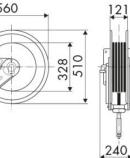

facturing industry, Mining industry, Lube trucks and transports

### **FEATURES**

| Pressure          | 10 bar                      |
|-------------------|-----------------------------|
| Compatible fluids | AdBlue®                     |
| Swivel joint      | AISI 316 stainless steel    |
| Seals             | Viton®                      |
| Characteristic    | fixed                       |
| Material          | painted steel with ABS drum |
| Couplings         | AISI 304 stainless steel    |
| Hose              | p/n 987.215                 |
| ø and hose length | ø 3/4" - 15 m               |
| Inlet             | G 3/4" (f)                  |
| Outlet            | G 3/4" (m)                  |
| Reel flow path    | AISI 304 stainless steel    |



## **OVERALL DIMENSIONS (mm)**