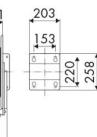

Manufacturing industry, Mining industry, Lube trucks and transports

### **FEATURES**

| Pressure          | 10 bar                      |
|-------------------|-----------------------------|
| Compatible fluids | AdBlue®                     |
| Swivel joint      | AISI 316 stainless steel    |
| Seals             | Viton®                      |
| Characteristic    | fixed                       |
| Material          | painted steel with ABS drum |
| Couplings         | AISI 304 stainless steel    |
| Hose              | p/n 987.215                 |
| ø and hose length | ø 3/4" - 15 m               |
| Inlet             | G 3/4" (f)                  |
| Outlet            | G 3/4" (m)                  |
| Reel flow path    | AISI 304 stainless steel    |



## **OVERALL DIMENSIONS (mm)**