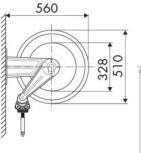

, Manufacturing industry, Mining industry, Lube trucks and transports

### **FEATURES**

| Pressure          | 10 bar                      |
|-------------------|-----------------------------|
| Compatible fluids | AdBlue®                     |
| Swivel joint      | AISI 316 stainless steel    |
| Seals             | Viton®                      |
| Characteristic    | fixed                       |
| Material          | painted steel with ABS drum |
| Couplings         | AISI 304 stainless steel    |
| Hose              | p/n 987.215                 |
| ø and hose length | ø 3/4" - 15 m               |
| Inlet             | G 3/4" (f)                  |
| Outlet            | G 3/4" (m)                  |
| Reel flow path    | AISI 304 stainless steel    |



## **OVERALL DIMENSIONS (mm)**