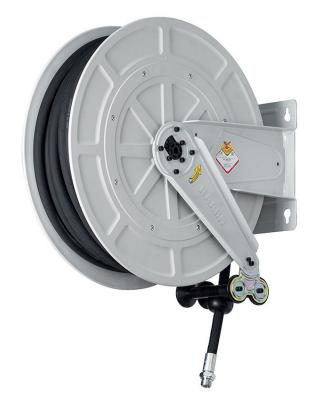

# P/N 9536.251

Fixed hose reel in ABS and brackets in painted steel s. 530, for AdBlue<sup>®</sup>, 10 bar, EPDM antistatic hose 10 m, ø 19 x 27. Flow path in AISI 304 stainless steel

#### **FEATURES**

| Pressure          | 10 bar                      |
|-------------------|-----------------------------|
| Compatible fluids | AdBlue®                     |
| Swivel joint      | AISI 316 stainless steel    |
| Seals             | Viton®                      |
| Characteristic    | fixed                       |
| Material          | painted steel with ABS drum |
| Couplings         | AISI 304 stainless steel    |
| Hose              | p/n 987.210                 |
| ø and hose length | ø 3/4" - 10 m               |
| Inlet             | G 3/4" (f)                  |
| Outlet            | G 3/4" (m)                  |
| Reel flow path    | AISI 304 stainless steel    |