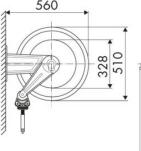

Manufacturing industry, Mining industry, Lube trucks and transports

#### **FEATURES**

| Pressure          | 10 bar                      |
|-------------------|-----------------------------|
| Compatible fluids | AdBlue®                     |
| Swivel joint      | AISI 316 stainless steel    |
| Seals             | Viton®                      |
| Characteristic    | fixed                       |
| Material          | painted steel with ABS drum |
| Couplings         | AISI 304 stainless steel    |
| Hose              | p/n 987.210                 |
| ø and hose length | ø 3/4" - 10 m               |
| Inlet             | G 3/4" (f)                  |
| Outlet            | G 3/4" (m)                  |
| Reel flow path    | AISI 304 stainless steel    |



## **OVERALL DIMENSIONS (mm)**