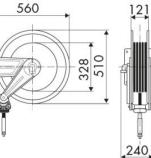

acturing industry, Mining industry, Lube trucks and transports

#### **FEATURES**

| Pressure          | 10 bar                      |
|-------------------|-----------------------------|
| Compatible fluids | AdBlue®                     |
| Swivel joint      | AISI 316 stainless steel    |
| Seals             | Viton®                      |
| Characteristic    | fixed                       |
| Material          | painted steel with ABS drum |
| Couplings         | AISI 304 stainless steel    |
| Hose              | p/n 987.210                 |
| ø and hose length | ø 3/4" - 10 m               |
| Inlet             | G 3/4" (f)                  |
| Outlet            | G 3/4" (m)                  |
| Reel flow path    | AISI 304 stainless steel    |



## **OVERALL DIMENSIONS (mm)**