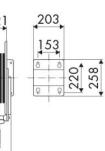

anufacturing industry, Mining industry, Lube trucks and transports

#### **FEATURES**

| Pressure          | 10 bar                      |
|-------------------|-----------------------------|
| Compatible fluids | AdBlue®                     |
| Swivel joint      | AISI 316 stainless steel    |
| Seals             | Viton®                      |
| Characteristic    | fixed                       |
| Material          | painted steel with ABS drum |
| Couplings         | AISI 304 stainless steel    |
| Hose              | p/n 987.210                 |
| ø and hose length | ø 3/4" - 10 m               |
| Inlet             | G 3/4" (f)                  |
| Outlet            | G 3/4" (m)                  |
| Reel flow path    | AISI 304 stainless steel    |



## **OVERALL DIMENSIONS (mm)**