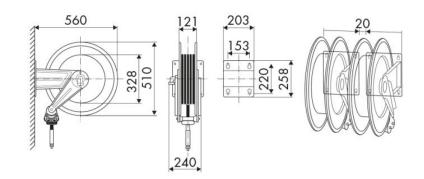

y, Lube trucks and transports

### **FEATURES**

| Pressure          | 10 bar                      |  |
|-------------------|-----------------------------|--|
| Compatible fluids | AdBlue <sup>®</sup>         |  |
| Swivel joint      | AISI 316 stainless steel    |  |
| Seals             | Viton <sup>®</sup>          |  |
| Characteristic    | fixed                       |  |
| Material          | painted steel with ABS drum |  |
| Couplings         | -                           |  |
| Hose              | -                           |  |
| ø and hose length | -                           |  |
| Inlet             | G 1" (f)                    |  |
| Outlet            | G 1" (h)                    |  |
| Reel flow path    | AISI 316 stainless steel    |  |



### **OVERALL DIMENSIONS (mm)**



### **HOSE REELS CAPACITY**

| ø 5/8" | ø 3/4" | ø 1" |
|--------|--------|------|
| 22 m   | 12 m   | 8 m  |