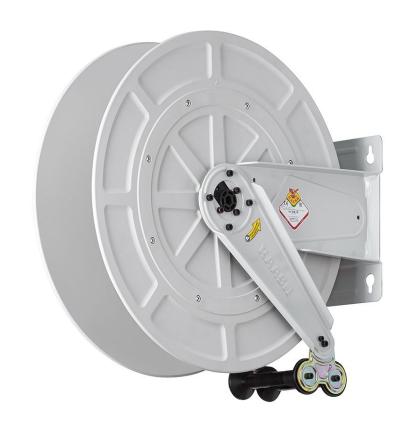

# P/N 9536.250

Fixed hose reel in ABS and brackets in painted steel s. 530, for  $AdBlue^{\circ}$ , 10 bar, without hose. Inlet-outlet G 1" (f)

### **FEATURES**

| Pressure          | 10 bar                      |  |
|-------------------|-----------------------------|--|
| Compatible fluids | AdBlue <sup>®</sup>         |  |
| Swivel joint      | AISI 316 stainless steel    |  |
| Seals             | Viton <sup>®</sup>          |  |
| Characteristic    | fixed                       |  |
| Material          | painted steel with ABS drum |  |
| Couplings         | -                           |  |
| Hose              | -                           |  |
| ø and hose length | -                           |  |
| Inlet             | G 1" (f)                    |  |
| Outlet            | G 1" (h)                    |  |
| Reel flow path    | AISI 316 stainless steel    |  |