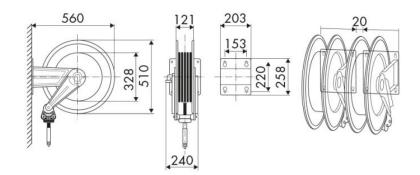

road construction, Manufacturing industry, Lube trucks and transports

## **FEATURES**

| Pressure          | 10 bar                      |
|-------------------|-----------------------------|
| Compatible fluids | diesel fuel                 |
| Swivel joint      | brass                       |
| Seals             | Viton <sup>®</sup>          |
| Characteristic    | fixed                       |
| Material          | painted steel with ABS drum |
| Couplings         | zinc plated steel           |
| Hose              | p/n 997.812                 |
| ø and hose length | ø 3/4" - 12 m               |
| Inlet             | G 1" (f)                    |
| Outlet            | G 3/4" (m)                  |
| Reel flow path    | brass - zinc plated steel   |



## **OVERALL DIMENSIONS (mm)**