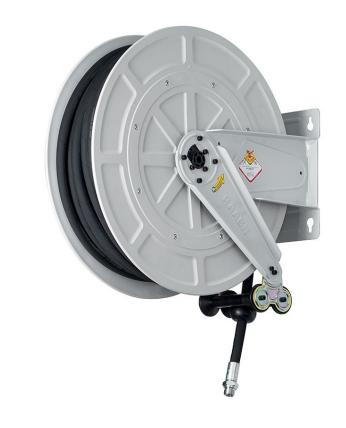

## P/N 9530.603

Fixed hose reel in ABS and brackets in painted steel s. 530, for diesel, 20 bar, with black rubber hose 12 m,  $\emptyset$  3/4"

## **FEATURES**

| Pressure          | 10 bar                      |
|-------------------|-----------------------------|
| Compatible fluids | diesel fuel                 |
| Swivel joint      | brass                       |
| Seals             | Viton <sup>®</sup>          |
| Characteristic    | fixed                       |
| Material          | painted steel with ABS drum |
| Couplings         | zinc plated steel           |
| Hose              | p/n 997.812                 |
| ø and hose length | ø 3/4" - 12 m               |
| Inlet             | G 1" (f)                    |
| Outlet            | G 3/4" (m)                  |
| Reel flow path    | brass - zinc plated steel   |