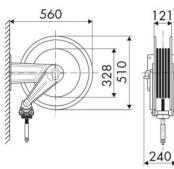

ustry, Lube trucks and transports

#### FEATURES

| Pressure          | 20 bar                      |  |
|-------------------|-----------------------------|--|
| Compatible fluids | air - water - diesel fuel   |  |
| Swivel joint      | brass                       |  |
| Seals             | Viton®                      |  |
| Characteristic    | fixed                       |  |
| Material          | painted steel with ABS drum |  |
| Couplings         | -                           |  |
| Hose              | -                           |  |
| ø and hose length | -                           |  |
| Inlet             | G 1" (f)                    |  |
| Outlet            | G 1" (f)                    |  |
| Reel flow path    | brass - zinc plated steel   |  |



## **OVERALL DIMENSIONS (mm)**







## HOSE REELS CAPACITY

| ø 5/8" | ø 3/4" | ø 1" |
|--------|--------|------|
| 22 m   | 12 m   | 8 m  |