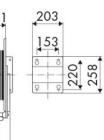

try, Lube trucks and transports

#### FEATURES

| Pressure          | 20 bar                      |  |
|-------------------|-----------------------------|--|
| Compatible fluids | air - water - diesel fuel   |  |
| Swivel joint      | brass                       |  |
| Seals             | Viton®                      |  |
| Characteristic    | fixed                       |  |
| Material          | painted steel with ABS drum |  |
| Couplings         | -                           |  |
| Hose              | -                           |  |
| ø and hose length | -                           |  |
| Inlet             | G 1" (f)                    |  |
| Outlet            | G 1" (f)                    |  |
| Reel flow path    | brass - zinc plated steel   |  |



## **OVERALL DIMENSIONS (mm)**







## HOSE REELS CAPACITY

| ø 5/8" | ø 3/4" | ø 1" |
|--------|--------|------|
| 22 m   | 12 m   | 8 m  |