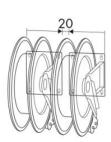

y, Lube trucks and transports

#### FEATURES

| Pressure          | 20 bar                      |  |
|-------------------|-----------------------------|--|
| Compatible fluids | air - water - diesel fuel   |  |
| Swivel joint      | brass                       |  |
| Seals             | Viton®                      |  |
| Characteristic    | fixed                       |  |
| Material          | painted steel with ABS drum |  |
| Couplings         | -                           |  |
| Hose              | -                           |  |
| ø and hose length | -                           |  |
| Inlet             | G 1" (f)                    |  |
| Outlet            | G 1" (f)                    |  |
| Reel flow path    | brass - zinc plated steel   |  |



## **OVERALL DIMENSIONS (mm)**







## HOSE REELS CAPACITY

| ø 5/8" | ø 3/4" | ø 1" |
|--------|--------|------|
| 22 m   | 12 m   | 8 m  |