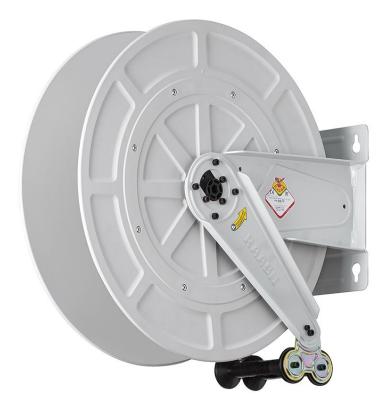

# P/N 9530.150

Fixed hose reel in ABS and brackets in painted steel s. 530, for air-water-diesel, 20 bar, without hose. Inlet-outlet G 1" (f)

#### FEATURES

| Pressure          | 20 bar                      |  |
|-------------------|-----------------------------|--|
| Compatible fluids | air - water - diesel fuel   |  |
| Swivel joint      | brass                       |  |
| Seals             | Viton®                      |  |
| Characteristic    | fixed                       |  |
| Material          | painted steel with ABS drum |  |
| Couplings         | -                           |  |
| Hose              | -                           |  |
| ø and hose length | -                           |  |
| Inlet             | G 1" (f)                    |  |
| Outlet            | G 1" (f)                    |  |
| Reel flow path    | brass - zinc plated steel   |  |