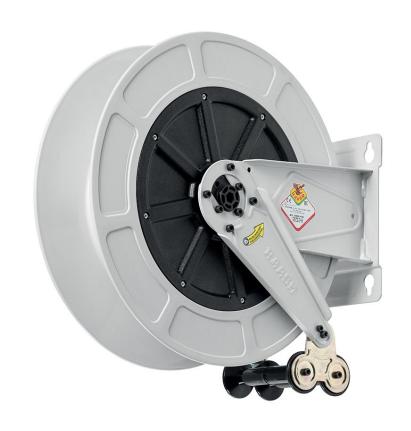

# P/N 9430.400/AS

Fixed hose reel in ABS and brackets in painted steel s. 430, for suction oil and similar, 150 bar, without hose. Inlet-outlet G 1/2" (f)

#### **FEATURES**

| Pressure          | suction                     |
|-------------------|-----------------------------|
| Compatible fluids | oils and similar products   |
| Swivel joint      | brass                       |
| Seals             | polyurethane                |
| Characteristic    | fixed                       |
| Material          | painted steel with ABS drum |
| Couplings         | -                           |
| Hose              | -                           |
| ø and hose length | -                           |
| Inlet             | G 3/8" (f)                  |
| Outlet            | G 1/2" (f)                  |
| Reel flow path    | zinc plated steel           |