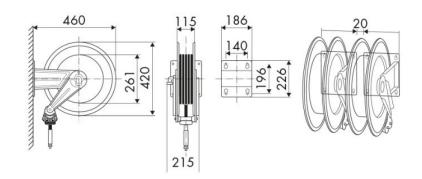

oad construction, Manufacturing industry, Lube trucks and transports

#### **FEATURES**

| Pressure          | suction                     |
|-------------------|-----------------------------|
| Compatible fluids | oils and similar products   |
| Swivel joint      | brass                       |
| Seals             | polyurethane                |
| Characteristic    | fixed                       |
| Material          | painted steel with ABS drum |
| Couplings         | -                           |
| Hose              | -                           |
| ø and hose length | -                           |
| Inlet             | G 3/8" (f)                  |
| Outlet            | G 1/2" (f)                  |
| Reel flow path    | zinc plated steel           |



## **OVERALL DIMENSIONS (mm)**



## **HOSE REELS CAPACITY**

| ø 5/8" | ø 3/4" |
|--------|--------|
| 14 m   | 8 m    |