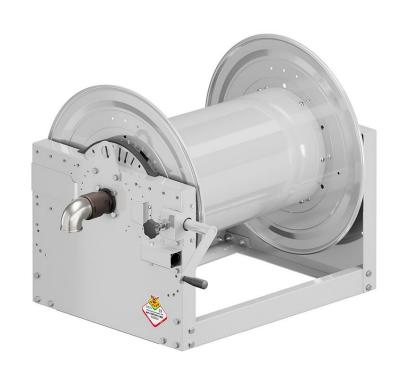

# P/N 7873001.6000

Manual hose reel in painted steel s. 700, for air-water, 70 bar, without hose. Drum width 690 mm. Inlet-outlet G 2" (f) with reel flow path in AISI 316 stainless steel

#### **FEATURES**

| Pressure          | 70 bar                   |
|-------------------|--------------------------|
| Compatible fluids | air - water              |
| Swivel joint      | AISI 316 stainless steel |
| Seals             | Viton <sup>®</sup>       |
| Characteristic    | manual                   |
| Material          | painted steel            |
| Couplings         | -                        |
| Hose              | -                        |
| ø and hose length | -                        |
| Inlet             | G 2" (f)                 |
| Outlet            | G 2" (f)                 |
| Reel flow path    | AISI 316 stainless steel |