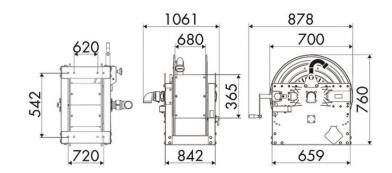

teel

## **AREAS OF USE**

Manufacturing industry, Mining industry, Shipping and offshore, Railway transport

#### **FEATURES**

| Pressure          | 70 bar                   |
|-------------------|--------------------------|
| Compatible fluids | air - water              |
| Swivel joint      | AISI 316 stainless steel |
| Seals             | Viton <sup>®</sup>       |
| Characteristic    | manual                   |
| Material          | painted steel            |
| Couplings         | -                        |
| Hose              | -                        |
| ø and hose length | -                        |
| Inlet             | G 2" (f)                 |
| Outlet            | G 2" (f)                 |
| Reel flow path    | AISI 316 stainless steel |



# **OVERALL DIMENSIONS (mm)**



## **HOSE REELS CAPACITY**

| ø 3/8" | ø 1/2" | ø 3/4" | ø 1"  | ø 1,1/4" | ø 1,1/2" | ø 2" |
|--------|--------|--------|-------|----------|----------|------|
| 550 m  | 350 m  | 244 m  | 134 m | 84 m     | 75 m     | 43 m |