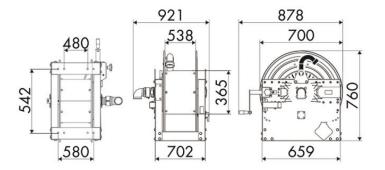

s steel

#### AREAS OF USE

Manufacturing industry, Mining industry, Shipping and offshore, Railway transport

#### **FEATURES**

| Pressure          | 70 bar                   |
|-------------------|--------------------------|
| Compatible fluids | air - water              |
| Swivel joint      | AISI 304 stainless steel |
| Seals             | Viton®                   |
| Characteristic    | manual                   |
| Material          | painted steel            |
| Couplings         | -                        |
| Hose              | -                        |
| ø and hose length | -                        |
| Inlet             | G 2" (f)                 |
| Outlet            | G 2" (f)                 |
| Reel flow path    | AISI 304 stainless steel |

## **OVERALL DIMENSIONS (mm)**



## HOSE REELS CAPACITY

| ø 3/8" | ø 1/2" | ø 3/4" | ø 1"  | ø 1,1/4" | ø 1,1/2" | ø 2" |
|--------|--------|--------|-------|----------|----------|------|
| 420 m  | 280 m  | 180 m  | 100 m | 60 m     | 50 m     | 30 m |