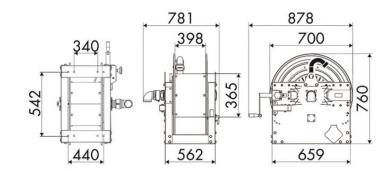

teel

## **AREAS OF USE**

Manufacturing industry, Mining industry, Shipping and offshore, Railway transport

#### **FEATURES**

| Pressure          | 70 bar                   |
|-------------------|--------------------------|
| Compatible fluids | air - water              |
| Swivel joint      | AISI 316 stainless steel |
| Seals             | Viton <sup>®</sup>       |
| Characteristic    | manual                   |
| Material          | painted steel            |
| Couplings         | -                        |
| Hose              | -                        |
| ø and hose length | -                        |
| Inlet             | G 2" (f)                 |
| Outlet            | G 2" (f)                 |
| Reel flow path    | AISI 316 stainless steel |



# **OVERALL DIMENSIONS (mm)**



### **HOSE REELS CAPACITY**

| ø 3/8" | ø 1/2" | ø 3/4" | ø 1"  | ø 1,1/4" | ø 1,1/2" | ø 2" |
|--------|--------|--------|-------|----------|----------|------|
| 420 m  | 280 m  | 180 m  | 100 m | 60 m     | 50 m     | 30 m |