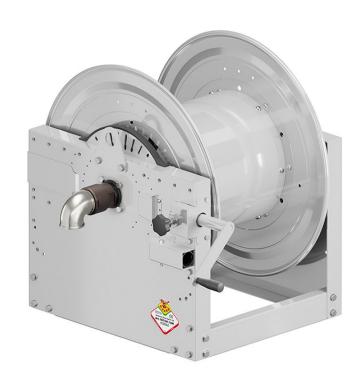

# P/N 7843001.6000

Manual hose reel in painted steel s. 700, for air-water, 70 bar, without hose. Drum width 410 mm. Inlet-outlet G 2" (f) with reel flow path in AISI 316 stainless steel

#### **FEATURES**

| Pressure          | 70 bar                   |
|-------------------|--------------------------|
| Compatible fluids | air - water              |
| Swivel joint      | AISI 316 stainless steel |
| Seals             | Viton <sup>®</sup>       |
| Characteristic    | manual                   |
| Material          | painted steel            |
| Couplings         | -                        |
| Hose              | -                        |
| ø and hose length | -                        |
| Inlet             | G 2" (f)                 |
| Outlet            | G 2" (f)                 |
| Reel flow path    | AISI 316 stainless steel |