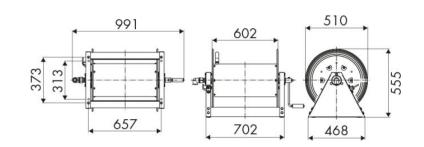

Railway transport

### **FEATURES**

| Pressure          | 150 bar                   |  |  |
|-------------------|---------------------------|--|--|
| Compatible fluids | oils and similar products |  |  |
| Swivel joint      | zinc plated steel         |  |  |
| Seals             | polyurethane              |  |  |
| Characteristic    | fixed                     |  |  |
| Material          | painted steel             |  |  |
| Couplings         | -                         |  |  |
| Hose              | -                         |  |  |
| ø and hose length | -                         |  |  |
| Inlet             | G 1/2" (f)                |  |  |
| Outlet            | G 1/2" (f)                |  |  |
|                   |                           |  |  |



# **OVERALL DIMENSIONS (mm)**



### **HOSE REELS CAPACITY**

| ø 1/4" | ø 3/8" | ø 1/2" | ø 3/4" | ø 1" |
|--------|--------|--------|--------|------|
| 400 m  | 280 m  | 220 m  | 110 m  | 70 m |