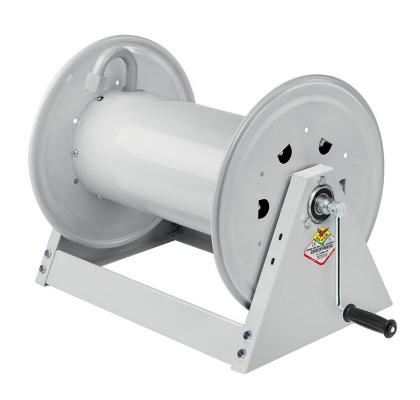

# P/N 7562001.450

Manual hose reel s. 500, for oil and similar, 150 bar, without hose. Drum width 600 mm. Inlet-outlet G 1/2" (f)

### **FEATURES**

| Pressure          | 150 bar                   |  |  |
|-------------------|---------------------------|--|--|
| Compatible fluids | oils and similar products |  |  |
| Swivel joint      | zinc plated steel         |  |  |
| Seals             | polyurethane              |  |  |
| Characteristic    | fixed                     |  |  |
| Material          | painted steel             |  |  |
| Couplings         | -                         |  |  |
| Hose              | -                         |  |  |
| ø and hose length | -                         |  |  |
| Inlet             | G 1/2" (f)                |  |  |
| Outlet            | G 1/2" (f)                |  |  |
|                   |                           |  |  |