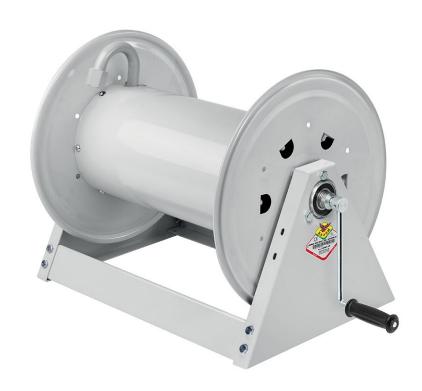

# P/N 7552001.450

Manual hose reel s. 500, for hot water, 150 bar, without hose. Drum width 460 mm. Inlet-outlet G 1/2" (f)

#### **FEATURES**

| Pressure          | 150 bar                   |  |  |
|-------------------|---------------------------|--|--|
| Compatible fluids | oils and similar products |  |  |
| Swivel joint      | zinc plated steel         |  |  |
| Seals             | polyurethane              |  |  |
| Characteristic    | fixed                     |  |  |
| Material          | painted steel             |  |  |
| Couplings         | -                         |  |  |
| Hose              | -                         |  |  |
| ø and hose length | -                         |  |  |
| Inlet             | G 1/2" (f)                |  |  |
| Outlet            | G 1/2" (f)                |  |  |
| Reel flow path    | zinc plated steel         |  |  |