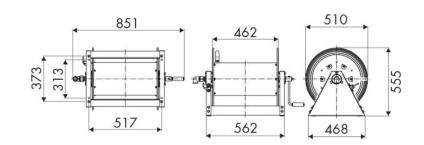

ailway transport

#### **FEATURES**

| Pressure          | 150 bar                   |  |  |
|-------------------|---------------------------|--|--|
| Compatible fluids | oils and similar products |  |  |
| Swivel joint      | zinc plated steel         |  |  |
| Seals             | polyurethane              |  |  |
| Characteristic    | fixed                     |  |  |
| Material          | painted steel             |  |  |
| Couplings         | -                         |  |  |
| Hose              | -                         |  |  |
| ø and hose length | -                         |  |  |
| Inlet             | G 1/2" (f)                |  |  |
| Outlet            | G 1/2" (f)                |  |  |
| Reel flow path    | zinc plated steel         |  |  |



## **OVERALL DIMENSIONS (mm)**



### **HOSE REELS CAPACITY**

| ø 1/4" | ø 3/8" | ø 1/2" | ø 3/4" | ø 1" |
|--------|--------|--------|--------|------|
| 300 m  | 200 m  | 150 m  | 80 m   | 50 m |