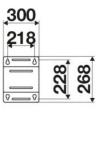

|  |  |
| Hose              | -                                               |  |  |
| ø and hose length | -                                               |  |  |
| Inlet             | G 3/8" (f)                                      |  |  |
| Outlet            | G 1/2" (f)                                      |  |  |
| Reel flow path    | AISI 304 stainless steel - zinc<br>plated steel |  |  |

# HOSE REELS CAPACITY

| ø 1/4" | ø 5/16" | ø 3/8" | ø 1/2" | ø 5/8" | ø 3/4" | ø 1" |
|--------|---------|--------|--------|--------|--------|------|
| 150 m  | 110 m   | 65 m   | 45 m   | 35 m   | 25 m   | 15 m |

### Via Marangoni 33, 36022 S. Zeno di Cassola (VI) Italy Tel. +39 0424 570891 info@raasm.com

RAASM S.p.a.



## **OVERALL DIMENSIONS (mm)**