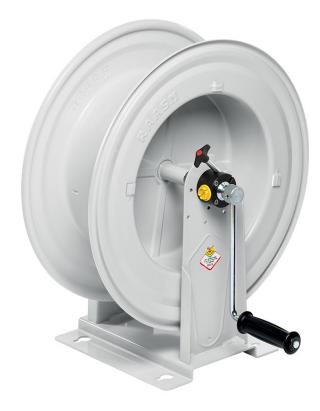

# P/N 75400.350

Manual hose reel s. 540, for hot water, 400 bar, without hose. Inlet G 3/8" (f) - outlet G 1/2" (f)

### **FEATURES**

| Pressure          | 400 bar                                         |  |  |
|-------------------|-------------------------------------------------|--|--|
| Compatible fluids | water max 130 °C                                |  |  |
| Swivel joint      | AISI 304 stainless steel                        |  |  |
| Seals             | Viton <sup>®</sup> and Teflon <sup>®</sup>      |  |  |
| Characteristic    | fixed                                           |  |  |
| Material          | painted steel                                   |  |  |
| Couplings         | -                                               |  |  |
| Hose              | -                                               |  |  |
| ø and hose length | -                                               |  |  |
| Inlet             | G 3/8" (f)                                      |  |  |
| Outlet            | G 1/2" (f)                                      |  |  |
| Reel flow path    | AISI 304 stainless steel - zinc<br>plated steel |  |  |