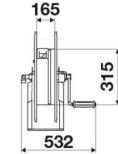

|  |  |
| Hose              | -                                               |  |  |
| ø and hose length | -                                               |  |  |
| Inlet             | G 3/8" (f)                                      |  |  |
| Outlet            | G 1/2" (f)                                      |  |  |
| Reel flow path    | AISI 304 stainless steel - zinc<br>plated steel |  |  |

# HOSE REELS CAPACITY

| ø 1/4" | ø 5/16" | ø 3/8" | ø 1/2" | ø 5/8" | ø 3/4" | ø 1" |
|--------|---------|--------|--------|--------|--------|------|
| 150 m  | 110 m   | 65 m   | 45 m   | 35 m   | 25 m   | 15 m |

### Via Marangoni 33, 36022 S. Zeno di Cassola (VI) Italy Tel. +39 0424 570891 info@raasm.com

RAASM S.p.a.



## **OVERALL DIMENSIONS (mm)**