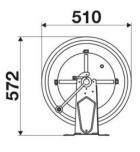

|  |  |
| Hose              | -                                               |  |  |
| ø and hose length | -                                               |  |  |
| Inlet             | G 3/8" (f)                                      |  |  |
| Outlet            | G 1/2" (f)                                      |  |  |
| Reel flow path    | AISI 304 stainless steel - zinc<br>plated steel |  |  |

# HOSE REELS CAPACITY

| ø 1/4" | ø 5/16" | ø 3/8" | ø 1/2" | ø 5/8" | ø 3/4" | ø 1" |
|--------|---------|--------|--------|--------|--------|------|
| 150 m  | 110 m   | 65 m   | 45 m   | 35 m   | 25 m   | 15 m |

### Via Marangoni 33, 36022 S. Zeno di Cassola (VI) Italy Tel. +39 0424 570891 info@raasm.com

RAASM S.p.a.



## **OVERALL DIMENSIONS (mm)**