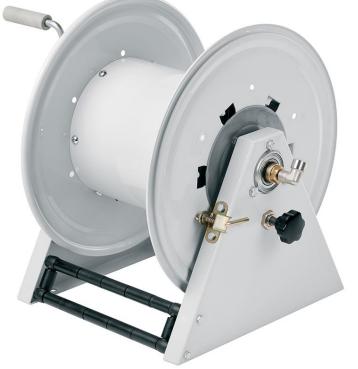

# P/N 7522001.150

Manual hose reel s. 500, for air-water, 20 bar, without hose. Drum width 240 mm. Inlet-outlet G 1/2" (f)

#### **FEATURES**

| Pressure          | 20 bar                    |
|-------------------|---------------------------|
| Compatible fluids | air - water               |
| Swivel joint      | brass                     |
| Seals             | Viton®                    |
| Characteristic    | fixed                     |
| Material          | painted steel             |
| Couplings         | -                         |
| Hose              | -                         |
| ø and hose length | -                         |
| Inlet             | G 1/2" (f)                |
| Outlet            | G 1/2" (f)                |
| Reel flow path    | brass - zinc plated steel |