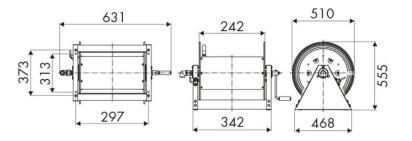

griculture, Manufacturing industry, Mining industry, Shipping and offshore, Railway transport

#### **FEATURES**

| Pressure          | 20 bar                    |
|-------------------|---------------------------|
| Compatible fluids | air - water               |
| Swivel joint      | brass                     |
| Seals             | Viton®                    |
| Characteristic    | fixed                     |
| Material          | painted steel             |
| Couplings         | -                         |
| Hose              | -                         |
| ø and hose length | -                         |
| Inlet             | G 1/2" (f)                |
| Outlet            | G 1/2" (f)                |
| Reel flow path    | brass - zinc plated steel |



### **OVERALL DIMENSIONS (mm)**



## HOSE REELS CAPACITY

| ø 1/4" | ø 3/8" | ø 1/2" | ø 3/4" | ø 1" |
|--------|--------|--------|--------|------|
| 130 m  | 85 m   | 65 m   | 30 m   | 20 m |



#### RAASM S.p.a.

Via Marangoni 33, 36022 S. Zeno di Cassola (VI) Italy Tel. +39 0424 570891 info@raasm.com